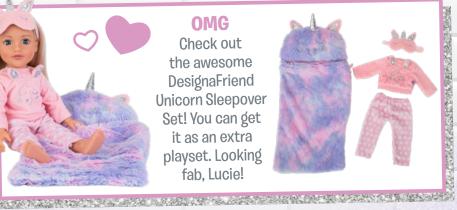

**OMG** 

Check out the awesome DesignaFriend Unicorn Sleepover Set! You can get it as an extra playset. Looking fab, Lucie!

Lucie – the dance queen

Lucie is confident, outgoing and full of energy - she'd be the perfect friend to go on trying new things, like dance routines or a tasty recipe. She has long blonde hair, which we buns. She sports a pink and blue star tee, ripped denim jeans and pink glitter ballerina flats - the perf everyday outfit.