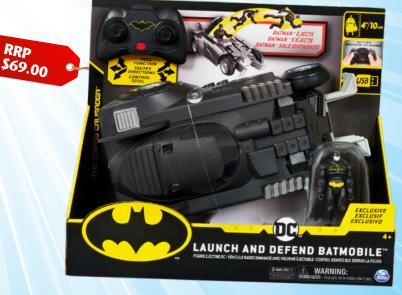

#### **BATMAN LAUNCH AND DEFEND BATMOBILE**

for battle at a distance!

OK. Picture this. You are speeding the Batman Launch and Defend RC Batmobile down a hallway. All of a sudden, there is a roadblock up ahead. It must be the work of Gotham's evildoers. You need to get to the other side, but how? With a click of the remote, the 10cm figure of our fave hero can be ejected from the driver's seat, over the obstacle and ready to deal with any enemy on the other side. Too cool! The Batmobile can be charged via USB, but the remote-control joystick does need batteries (not included) and has a range of 75 metres – perfect

The Batman Launch and Defend Batmobile is available now at major toy retailers across Australia!

LYME CIPL ACTIVITY BOOK LYME CIPL ACTIVITY BOOK LYME CIPL ACTIVITY BOOK

These Postix sticker packs are so cool. Can you spot all the things in the list below?