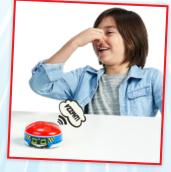

#### **REALLY RAD ROBOTS: FARTBRO**

Brrrft! Pzzpht! Furrp! Who doesn't love messing around with fart sounds? It's time to master the art of the fart with Fartbro. This remote controlled robot has over 40 fart functions, making it a must-have prank item!

Gear up for some sneaky fart blasting missions, coz there are stacks of ways you can gross out your fam or trick your mates with Fartbro. This Really Rad Robot makes noises on command, with over 15 different fart and burp noises! Fartbro can also be used as a fart cushion. Letting it rip has never been so entertaining!

Pulling off pranks is all about the element of surprise. Switch Fartbro onto Stealth Mode and silently steer it with the remote control to find your prank victim. You can also program it to become a ticking time (or fart) bomb. Mwahahaha!