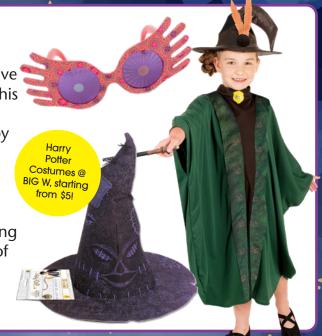

#### COOL **COSTUMES**

Dress like your fave characters with this epic costume range. Inspired by the Wizarding World, you can catch items like Luna Lovegood's glasses, the Sorting Hat, plus heaps of rad accessories to match your Hogwarts house!