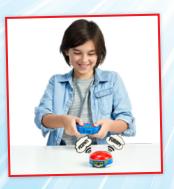

#### **REALLY RAD ROBOTS: FARTBRO**

Brrrft! Pzzpht! Furrp! Who doesn't love messing around with fart sounds? It's time to master the art of the fart with Fartbro. This remote controlled robot has over 40 fart functions, making it a must-have prank item!

Gear up for some sneaky fart blasting missions, coz there are stacks of ways you can gross out your fam or trick your mates with Fartbro. This Really Rad Robot makes noises on command, with over 15 different fart and burp noises! Fartbro can also be used as a fart cushion. Letting it rip has never been so entertaining!

Pulling off pranks is all about the element of surprise. Switch Fartbro onto Stealth Mode and silently steer it with the remote control to find your prank victim. You can also program it to become a ticking time (or fart) bomb. Mwahahaha!