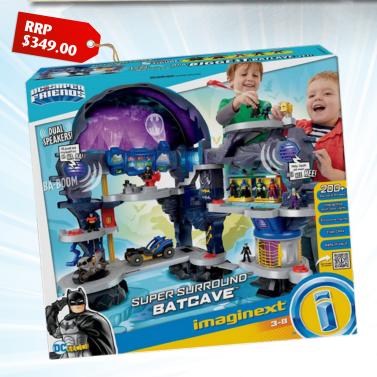

#### IMAGINEXT SUPER SURROUND **BATCAVE**

As the secret base of Batman's operations, it's no wonder the Batcave is kitted out with all the Bat-tech and Bird-tech (soz, Robin). LOL! Inside, you will find a spinning vault that houses both heroes' suits, a jail for locking up villains, a fully functional Bat-Signal, and more interactive gear. The Super Surround Batcave makes sounds too! The dual speakers pump out over 200 sounds and phrases. The playset is 76 cm tall and comes with five Imaginext The figures; Batman, Robin, The Joker, Catwoman and Mr Freeze.

**Imaginext** Super Surround Batcave is available now at Target!