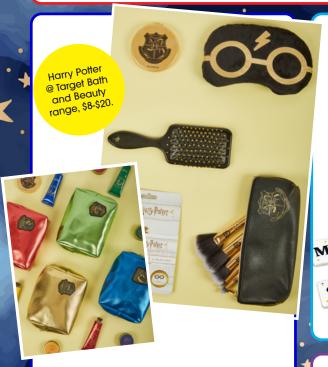

#### ACCIO HAIR BRUSH

Did someone say magic makeover? This spell-binding bath and beauty range is the glam collection we've been waiting for. Collect cute lip balms, the coolest Harry Potter sleeping mask, a Golden Snitch vanilla bath bomb (our fave!) and beauty bags available in every house colour, plus more. We love the metallic finish! This collection is exclusive to Target, so you better check it out before they apparate away.