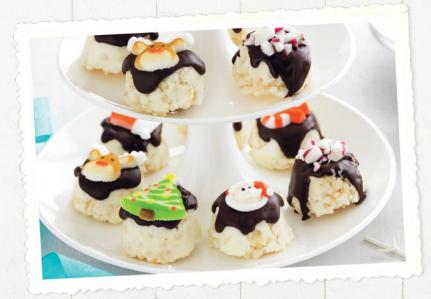

#### Try these fun & super easy Christmas recipes with Copha

Get creative this Christmas with these fun White Crackle Snowmen. Fun and easy to make and extra delicious to eat!

#### White Christmas Minty Treats

Quick and easy to make mini Christmas puddings topped with chocolate and your choice of fun Xmas decorations.

Click to WATCH

Make sweet memories this Christmas with...

For these and other delicious free recipes visit: www.copha.com.au copha copha

## Sweet freds

These White Crackle Snowmen are festive and fun! Can you find all the ingredients and words below?

| C | 0 | Z | ı | C | M | A | P | 0 | X | Q | M | V | R | В |
|---|---|---|---|---|---|---|---|---|---|---|---|---|---|---|
| 0 | Y | C | J | M | Н | P | 0 | B | P | Z | D | G | R | T |
| C | K | Н | L | P | L | P | J | P | A | T | M | 0 | C | J |
| 0 | A | 0 | 0 | 0 | P | V | U | Q | U | R | M | P | C | E |
| N | E | C | G | L | S | U | ı | x | R | Q | N | N | R | L |
| U | P | 0 | R | F | T | U | C | P | Q | В | Z | P | A | L |
| T | В | L | V | 0 | 0 | Н | G | 1 | C | R | C | 1 | C | Y |
| K | Q | A | 0 | K | L | N | A | 0 | J | C | w | J | K | B |
| M | S | T | T | T | ı | L | S | N | U | F | F | Q | L | E |
| E | М | E | R | C | G | U | R | D | P | A | Q | E | E | A |
| L | ı | ı | ı | Н | F | S | S | R | J | W | G | P | Q | N |
| T | R | Н | K | R | ı | C | E | В | U | B | В | L | E | 5 |
| S | A | T | P | P | 5 | Q | L | 5 | N | 0 | W | M | A | N |
| K | ٧ | P | 0 | K | X | R | C | F | J | J | 1 | S | Н | Y |
| L | В | D | R | 1 | E | T | X | A | Y | X | A | F | C | K |

RICE BUBBLES

COCONUT

CRACKLE

A delicious treat to make this Christmas and share with the whole family! Find this recipe plus more at <a href="https://www.copha.com.au/catalogue/christmas/">www.copha.com.au/catalogue/christmas/</a>