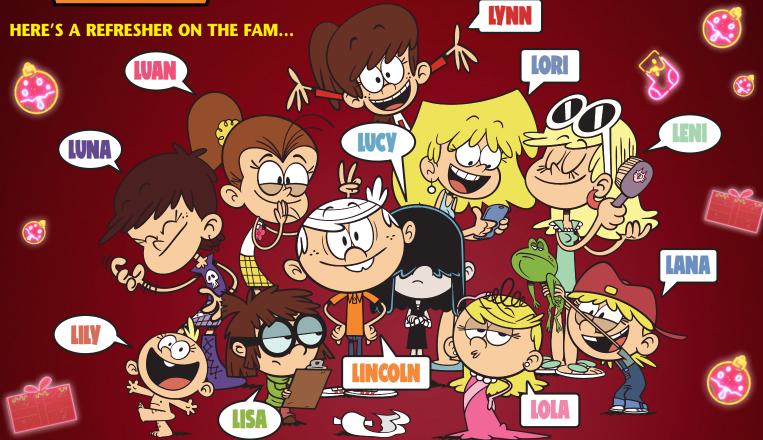

#### TIME FOR SOME FESTIVE FUN WITH THE LOUD FAMILY!

If you think your family is big, try being Lincoln Loud – he's the middle child and the only boy in his family with 10 sisters! The trick to surviving the chaos in such a big family is always staying one step ahead and having a plan for any situation, especially during the chaotic holiday season!

#### **ACROSS**

- 1. One of the twins.
- 4. One of Luan's favourite activities!
- 6. Luna owns this instrument.
- 9. Lily's status in the family.

#### DOWN

- 1. The skilled mechanic and plumber in the fam.
- 2. Lisa is often seen creating these.
- 3. She's the oldest sibling!
- 5. Lynn plays many of these.
- 7. This sibling's interests include vampires and writing moody poetry.
- 8. This sister's talent is fashion designing.