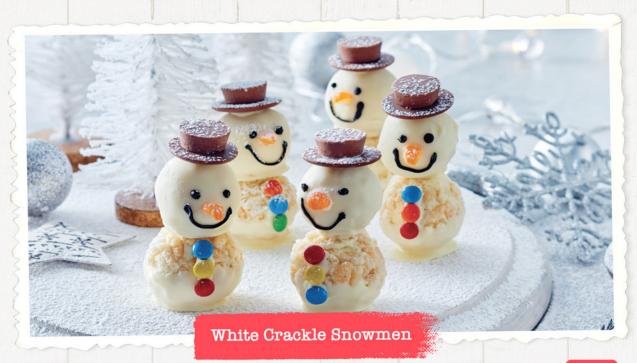

#### Try these fun & super easy Christmas recipes with Copha

Get creative this Christmas with these fun White Crackle Snowmen. Fun and easy to make and extra delicious to eat!