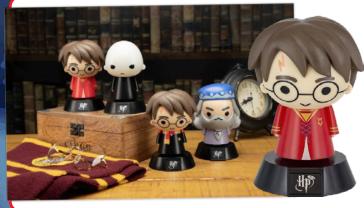

#### **LUMOS MAXIMA**

Harry

Potter @

Lights, \$16 No charms needed here, these 3D Harry Potter collectables will light-up your room – and your figurine collection! They are battery powered, which makes them easy to place around. Plus, they're the perfect gift idea for your Potter-obsessed friends (or yourself!). Choose from four iconic styles: Harry Potter, Quidditch Harry Potter, Dumbledore or he who shall not be named...