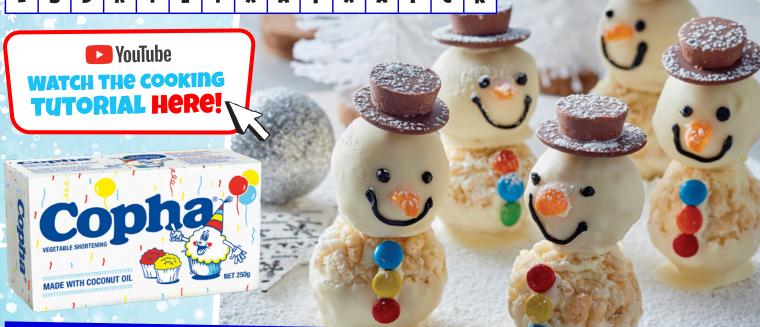

#### Try these fun & super easy Christmas recipes with Copha

Get creative this Christmas with these fun White Crackle Snowmen. Fun and easy to make and extra delicious to eat!