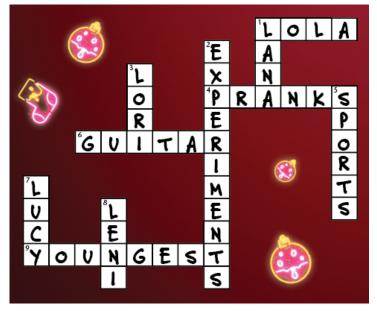

#### **GOT EVERYONE COVERED? SOLVE THESE CHAOTIC CLUES TO FINISH THE CROSSWORD!**

#### **ACROSS**

- 1. One of the twins.
- 4. One of Luan's favourite activities!
- 6. Luna owns this instrument.
- 9. Lily's status in the family.

#### DOWN

- 1. The skilled mechanic and plumber in the fam.
- 2. Lisa is often seen creating these.
- 3. She's the oldest sibling!
- 5. Lynn plays many of these.
- 7. This sibling's interests include vampires and writing moody poetry.
- 8. This sister's talent is fashion designing.

#### THE LOUD HOUSE