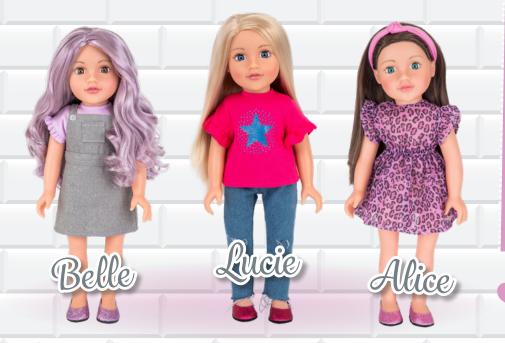

The new DesignaFriend dolls are giving us major wardrobe inspo. We unbox three of our faves!

How doll-ightful!

We are totally obsessed with the super cute dolls from DesignaFriend. You can dress them, style them and be their BFF! Plus, you can get extra outfits to channel your inner stylist and change their look!

Belle – the fashionista

Did someone say makeover? Belle is your go-to girl for style advice or creative inspo. Catch her making memories with friends or hanging out at the mall with her besties. We absolutely love her long lilac hair, her hair, a grey glitter pinafore dress and matching lilac glitter

**OMG** 

Check out the awesome DesignaFriend Unicorn Sleepover Set! You can get it as an extra playset. Looking fab, Lucie!

Lucie – the dance queen

Lucie is confident, outgoing and full of energy - she'd be the perfect friend to go on trying new things, like dance routines or a tasty recipe. She has long blonde hair, which we buns. She sports a pink and blue star tee, ripped denim jeans and pink glitter ballerina flats - the perf everyday outfit.

#### Alice – the bestie

From picnics at the park, to fave, shopping, Alice always has the best ideas. She's totes trustworthy and can find a is tucked away by her hot pink headband. She also comes in sparkling green eyes!

DesignaFriend dolls are out now at BIG W!

Designa Friend

WEEKDAYS AT 4PM FROM DECEMBER 14
ON nickelodeon...

LESONE CIPL ACTIVITY BOOK LESONE CIPL ACTIVITY BOOK LESONE CIPL ACTIVITY BOOK