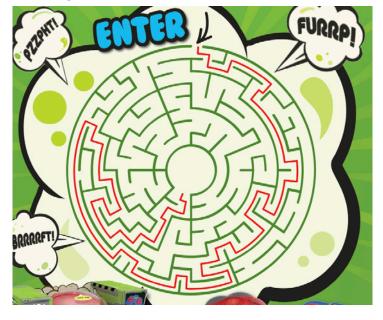

#### **REALLY RAD ROBOTS: FARTBRO**

Brrrft! Pzzpht! Furrp! Who doesn't love messing around with fart sounds? It's time to master the art of the fart with Fartbro. This remote controlled robot has over 40 fart functions, making it a must-have prank item!

Gear up for some sneaky fart blasting missions, coz there are stacks of ways you can gross out your fam or trick your mates with Fartbro. This Really Rad Robot makes noises on command, with over 15 different fart and burp noises! Fartbro can also be used as a fart cushion. Letting it rip has never been so entertaining!

Pulling off pranks is all about the element of surprise. Switch Fartbro onto Stealth Mode and silently steer it with the remote control to find your prank victim. You can also program it to become a ticking time (or fart) bomb. Mwahahaha!

#### **FARTBRO MAZE**