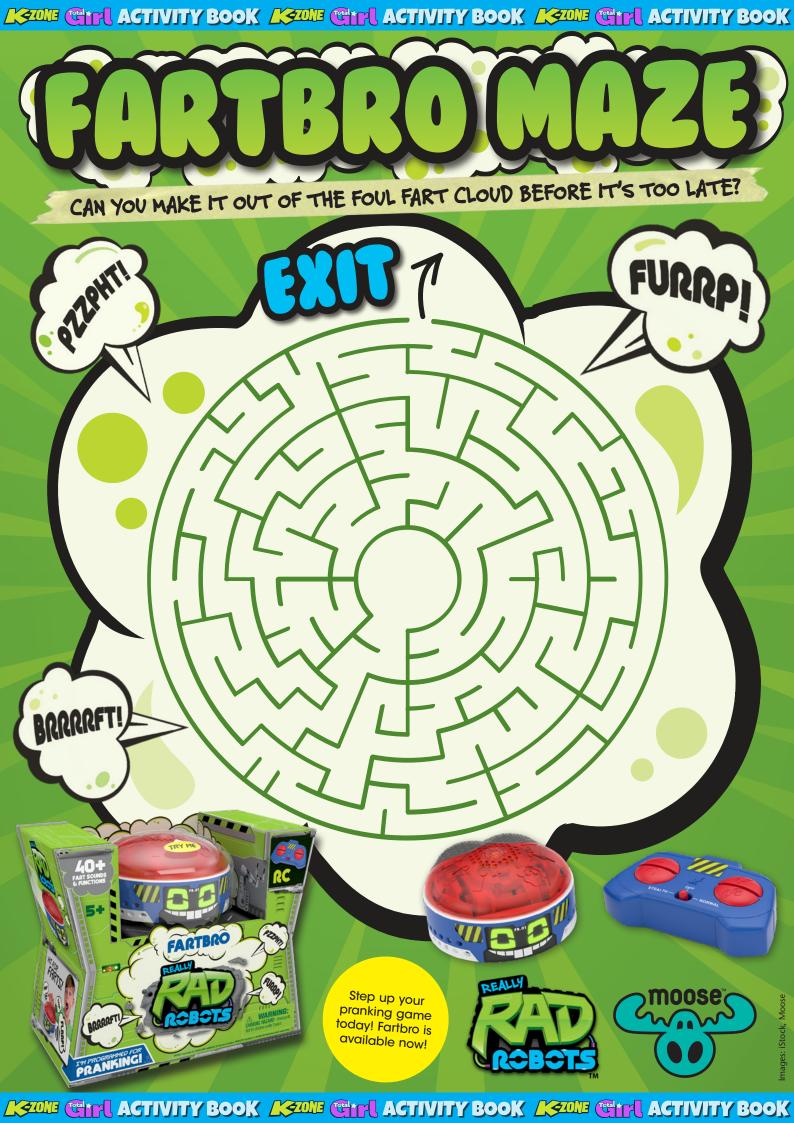

#### **REALLY RAD ROBOTS: FARTBRO**

Brrrft! Pzzpht! Furrp! Who doesn't love messing around with fart sounds? It's time to master the art of the fart with Fartbro. This remote controlled robot has over 40 fart functions, making it a must-have prank item!

Gear up for some sneaky fart blasting missions, coz there are stacks of ways you can gross out your fam or trick your mates with Fartbro. This Really Rad Robot makes noises on command, with over 15 different fart and burp noises! Fartbro can also be used as a fart cushion. Letting it rip has never been so entertaining!

Pulling off pranks is all about the element of surprise. Switch Fartbro onto Stealth Mode and silently steer it with the remote control to find your prank victim. You can also program it to become a ticking time (or fart) bomb. Mwahahaha!

#### **FARTBRO MAZE**