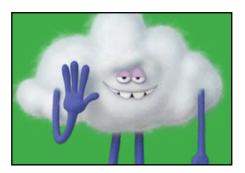

#### **CLOUD GUY**

Cloud Guy is a little mysterious and a lot cumulus. Super cool and willing to help out for a high-five. He enjoys teasing Branch and is always looking for new creative ways to create mischief.