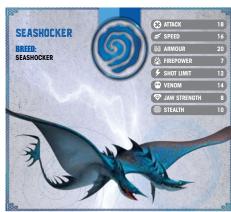

## DREAMWORKS CONS

Our DreamWorks Dragons have EVOLVED!
Your favourite Dragon belongs to one of seven classes;
each with their own unique powers and abilities.

#### **MYSTERY CLASS**

SHROUDED IN SECRETS, MUCH IS STILL UNKNOWN ABOUT THIS DRAGON CLASS!

#### **SHARP CLASS**

THEIR MINDS, WINGS AND TAILS ARE ALL RAZOR-SHARPI

#### **TIDAL CLASS**

THEY REIGN OVER THE SEAS, OFTEN CAUSING FEAR IN THEIR WAKE!

#### **STRIKE CLASS**

THEY HAVE SUPER-SONIC SPEED AND SILENT STEALTH. THEY'RE ALSO ONE OF THE MOST POWERFUL DRAGONS TO ROAM THE EARTH!

#### STOKER CLASS

WHERE THESE DRAGONS BREATHE, FLAMES AND ASHES FOLLOW...

#### TRACKER CLASS

THEY CAN PINPOINT ANY HUMAN OR DRAGON WITH ASTOUNDING ACCURACY FROM ANY LOCATION!

#### **BOULDER CLASS**

THEY WILL DO ANYTHING TO DEFEND THE EARTH AND THEIR FRIENDS. INCLUDING SPEWING LAVA AND BLASTING BUMPS OFF THEIR EXTERIORS!

Catch your favourite Dragons on