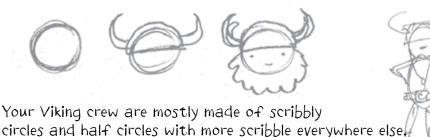

Check out more delicious recipes at Mayvers.com.au

Dragon heads can be as creative, realistic, abstract or cartoony as you wish. Play with your pencil and pen until you're in your happy place.

Helmets start as ovals. Divide in two then keep the top half. Add your details.