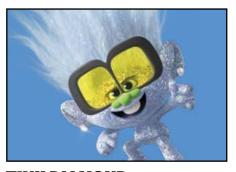

#### KING TROLLEX

King Trollex is the confident, kind and upbeat leader of the EDM loving Techno Trolls, a tribe of Troll mermaids who live underwater in a LED-lit digital fortress. These Trolls value peace, love and harmony and their hearts beat in sync to the music.