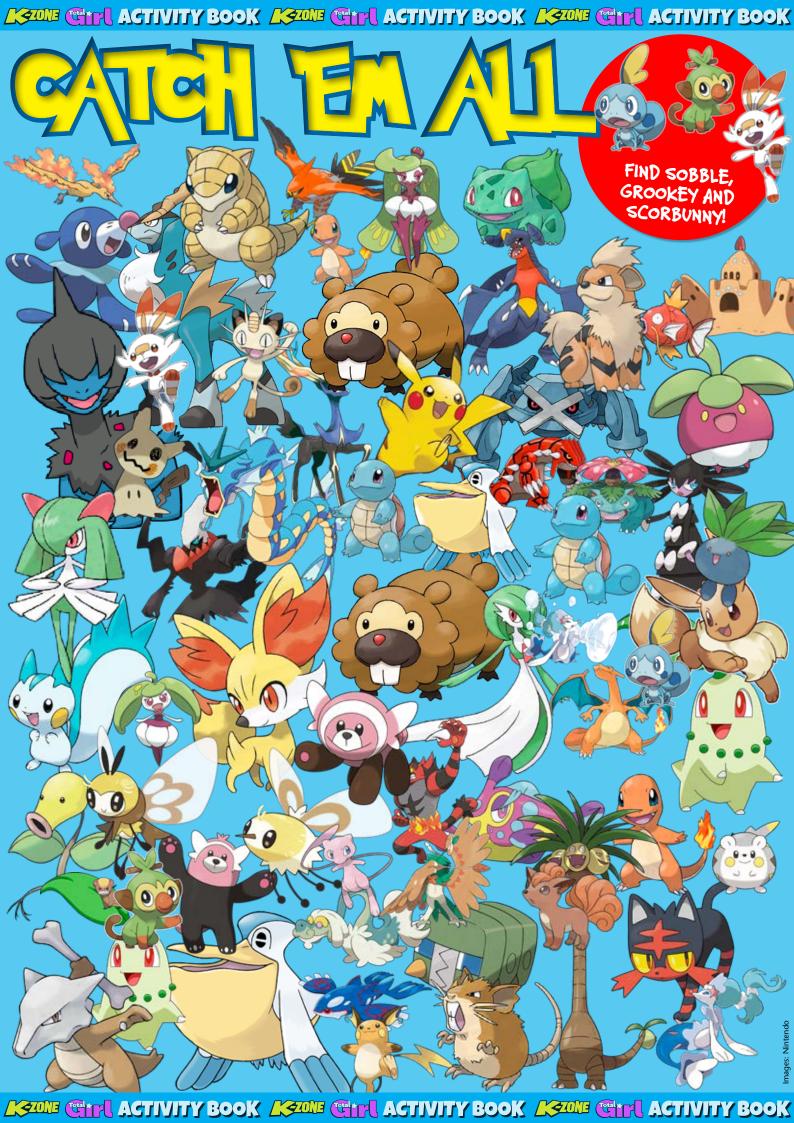

eam on an ice cream sandwich!"





### RIGBY OR THE ROCK

"Basketballs don't hold grudges."





RIGBY OR BAUTISTA

"Mad Man Mordo? More like Bland Man Bored-o! When I'm through with you, people will be all like, 'Ah, what happened to his face?!'"





### RIGBY OR ROMAN REIGNS

"Haters gonna hate. Send 'em to the moon."





### RIGBY OR SHEAMUS

"Hey, I drank milk that was a DAY past its expiration date. Now THAT is extreme!"





RIGBY OR KURT ANGLE

LEADE CIPL ACTIVITY BOOK LEADE CIPL ACTIVITY BOOK LEADE CIPL ACTIVITY BOOK



IN

**T'S** 

UN!

### **HOW TO PLAY**

When put in the right order, the bricks reveal a message! Each brick contains three symbols, and some have spaces too. We've started for you, so keep making words, and cross out a brick once you find where it belongs!









### ROBINSRAMPAGE

THE LEADER OF TEEN TITANS GO! WANTS YOU TO TRAIN YOUR BRAIN WITH THE TEAM!

### HINTS

Sharpen your mind and be battle ready! Look for clues in the placement of words, and how the words are coloured or numbered! The answers are all common sayings!

5,371,124 864,153 159,325 4,192,535 7,124,215

**FACED** 

- 1.
- 2. Blame
- 3. Blame

**EGG EGG HAM** 

GREEN EGGS AND HAM

**MAN** 

**BOARD** 





TIME TIME **LUCKY** 

**SECRET** < **SECRET SECRET** 

### HOW TO DRAW

### STEP 1

### SKETCH IT OUT

Lightly sketch the form of LEGO Batman with a pencil. Add cross hairs on the head to mark the eye line and centre of the face.

### **HEADS UP**

First draw a pair of eyes along the eye line. Then draw a thin vertical line for the nose. Next, draw the opening of his mask an