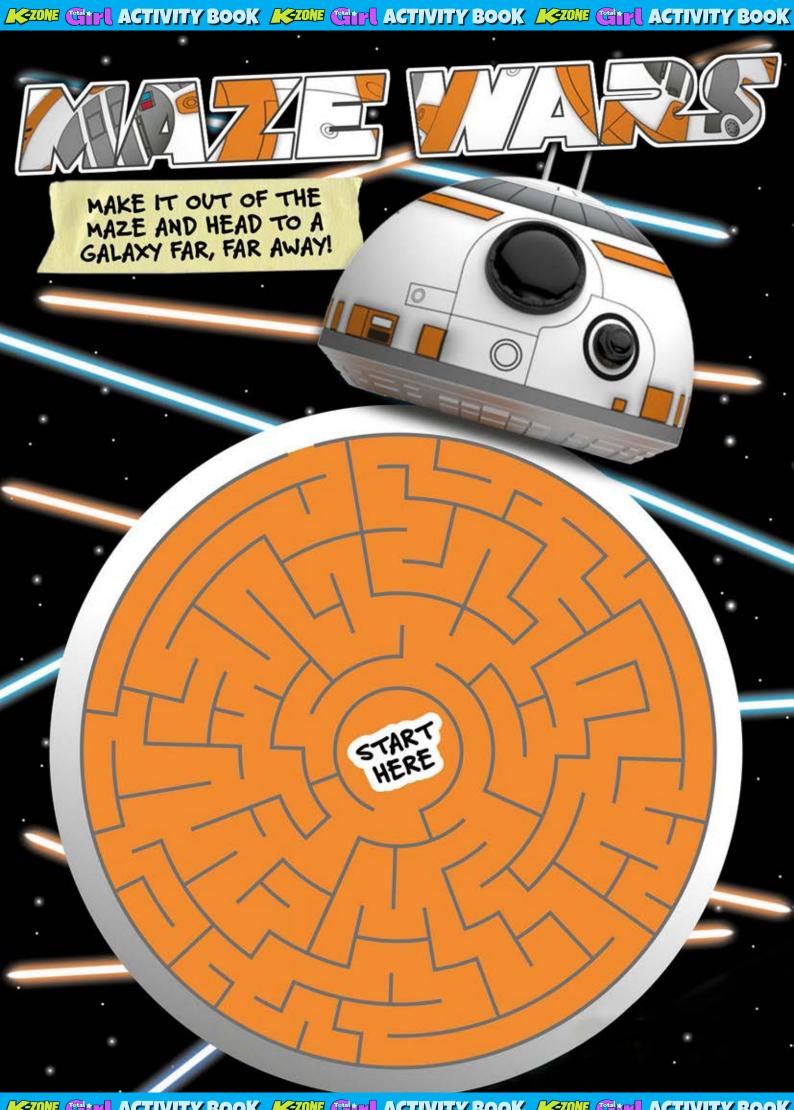

| M | R    | E | N |
| U | A | P | Т | D | 1 | C | F  | P | C | 19  | H | s    | c | U |
| A | N | F | N | c | c |   | U  | E | F | w   | G | OT 9 |   | Т |
| E | A | A | A | У | S | P | G. | L | B | 0   | K | E    | L | В |
| В | N | N | M | w | E | E | V  | 3 | A | K   | V |      | M | L |
| M | A | C | H | 0 | D | y | A  | Т | Q | S   | G | N    | 0 | K |
| N | 0 | 7 | S | 0 | L | P | s  | E | G | D   | U |      | R | 0 |
| T | T | T | F | K | Q | T | E  | K | C | Si. | R | c    | H | W |
| Q | E | Q | x | Q | y | L | E  | K | W | 1   | M | A    | 0 | 1 |
| X | U | w | Q | J | P | В | G  | T | C | z   | U | V    | 7 | 0 |

PIG
BANANA
MANTIS
BEAUTY GOO
CRICKET
FUDGESPLOSION
RASTA RAT
BURGERSTEIN
GOAT
PICKLE
LICE CREAM
BOOPELITE

Words 90 up, down, diagonal, forwards and backwards!

000





- The Brogue Kick is which wrestler's finishing move?
- Real name Dwayne, coolest person alive
- Triple H and Stephanie McMahon are part of this group
- Nicknamed 'The Prizefighter'
- Leader of The Wyatt Family

- Voted Most Popular Wrestler of 2015
- Brother of Kane

## Make gow own Athical areature

**Imagine the crazy-cool** animal of your dreams...

### Try this generator!

#### First letter of your first name

A = fire-breathing

B = sparkly

C = two-headed

**D** = fish-tailed

**E** = extremely fluffy

F = fortune-telling

G = super intelligent

H = wise-cracking

I = future-seeing

J = invisible

K = rainbow

L = talking

M = tap-dancing

N = gigantic

0 = minuscule

P = healing

Q = singing

R = candy-coloured

S = iridescent

T = immortal

U = super strong

V = wise

W = holo