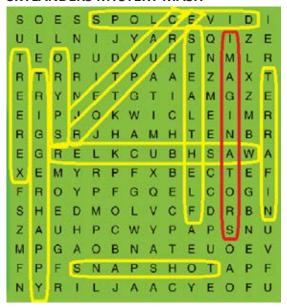

## SIMPERSON SIL

HIDDEN IN THIS MASHED UP MIX OF LETTERS ARE THE NAMES OF 10 CLASSIC SKYLANDERS, PLUS A TOP SECRET SKYLANDERS WORD! FIND ALL THE SKYLANDER NAMES AND THEN LOOK FOR THE HIDDEN WORD. HINT - IT STARTS WITH THE LETTER 4!

### **WORD LIST**

TRIGGER HAPPY
SPYRO
ERUPTOR
JETVAC
DIVECLOPS
TREE REX
WASH BUCKLER
TERRAFIN
SNAP SHOT
STEALTH ELF

C E D S Z E R Z R Е T Z E C M E R R G S M N В н S E G C U В F E X B Е E E Q S Н N Z A S U 0 B S F

### REVEALED

The secret Skylanders word is:

KERNE CIPL ACTIVITY BOOK KERNE CIPL ACTIVITY BOOK KERNE CIPL ACTIVITY BOOK

### SKYLANDERS MYSTERY MASH

The answer is IMAGINATORS!