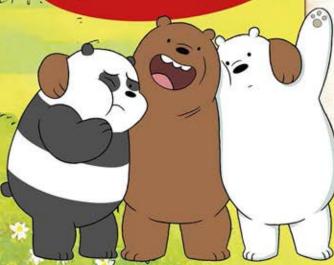

### **KUNG FU PANDAMONIUM**

### **FIND-A-BEAR**

## FIND-A-BEAR

PAW-SE FOR A MOMENT AND SNIFF OUT THE HIDDEN WORDS!

| 1   | К | Α | E  | N | 0 | М | N | 0 | М | 1 | P |
|-----|---|---|----|---|---|---|---|---|---|---|---|
| 0   | С | S | 1. | С | N | Α | R | F | N | À | S |
| Α   | Α | Υ | L  | Z | E | В | Н | T | N | K | 1 |
| T   | T | E | R  | R | E | 1 | E | D | Ν | Α | В |
| В   | S | S | Α  | D | 1 | R | Α | 1 | Υ | С | Α |
| F   | R | Υ | Н  | W | N | D | J | R | М | Н | Υ |
| E   | Α | 0 | С  | E | K | I | Α | R | R | L | Α |
| В   | E | М | T  | U | Н | W | Α | W | Z | 0 | С |
| В   | В | В | 0  | Н | L | N | Α | Z | R | E | Н |
| S   | E | R | 0  | U | E | Α | Ĺ | R | L | Ì | В |
| N   | С | N | Р  | E | S | R | L | N | D | K | N |
| 1.4 |   | S | Α  | Н | G | L | s | Υ | T | U | E |

Hint! Words can go forwards, backwards, up, down and diagonal!

### FIND THESE WORDS!

AWKWARD BAY AREA BEAR STACK BROTHERS CHARLIE CHLOE FAMOUS GRIZZLY HIJINKS ICE BEAR INTERNET
LUCY
NOMNOM
PANDA
SAN FRANCISCO

Image: Cartoon Netwo

TRY TO FIGURE OUT THE POKÉMON WITHOUT PEEKING AT YOUR POKÉDEX!