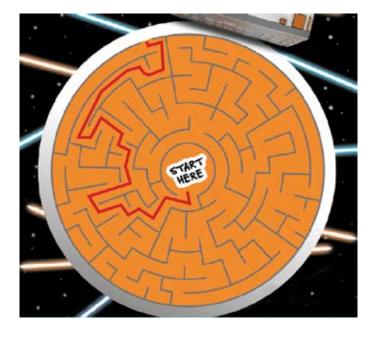

н | P | м   | L  | 1 | G | R | P |
| y | G | x | P | 0 |   | L | x | o | L   | A  | q | E | c | E |
| 7 | N | E |   | K | • | K | A | o | 0   | 5  | M | R | E | N |
| u | А | P | ÷ | D | 1 | c |   | Р | 6   |    | н | s | c |   |
| A | м | F | N | c | c | 1 | U | E | F   | W  | Ø | 7 |   | • |
| E | А | A | A | у | s | U | F | L | В   | 0/ | K | E | U |   |
| В | м | N |   | w | E | E | v | Ы | /./ | K  | v | 1 | м | L |
| M | A | c |   | 0 | D | y | A | Ø | 4   | s  | G | M | 0 | K |
| M | 0 | 1 | s | 0 | L | P | s | E | G   | D  | U | Ð | R | 0 |
| T | т | T | F | K | q | C | E | K | c   | 1  | R | 3 | • | w |
| q | E | q | x | q | у | L | E | K | w   | 1  | м | A | 0 | L |
| x | U | w | q |   | P | В | G | T | 6   | 2  | U | v | L | 0 |

### **TRAIN WITH STEVEN**



### **MAZE WARS**



### **ROAD TO WRESTLEMANIA**



### WHAT'S YOUR SPIRIT EMOJI?



### **Mostly As**

You are so cool, you could give the sun a brain-freeze... So it's a no-brainer which emoji represents you!



### **Mostly Bs**

Having fun is EVERYTHING, you live for the LOLs and everyone has a good time when you're around!



### **Mostly Cs**

You always like to see the positives and nothing much gets you down. We give you a big thumbs up, you legend!

### **KUNG FU PANDAMONIUM**



### **SPEED COURSE**



### **FIND-A-BEAR**



### FIND GARY!



### **PIKA OR EEVEE?**

- 1. Eevee. 2. Pikachu. 3. Pikachu. 4. Eevee. 5. Eevee.
- 6. Pikachu. 7. Eevee. 8. Eevee. 9. Pikachu. 10. Pikachu.
- 11. Pikachu, 12. Fevee.

### **EXTREME CLOSE-UPS**

- A. Kiwi fruit. B. Butterfly wing. C. Butterfly tongue.
- D. Cabb