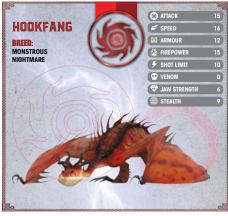

## DREAMWORKS CONS

Our DreamWorks Dragons have EVOLVED!
Your favourite Dragon belongs to one of seven classes;
each with their own unique powers and abilities.