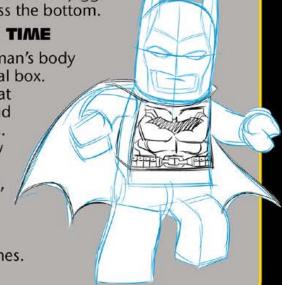

### HOW TO DRAW

### STEP 1

### SKETCH IT OUT

Lightly sketch the form of LEGO Batman with a pencil. Add cross hairs on the head to mark the eye line and centre of the face.

### **HEADS UP**

First draw a pair of eyes along the eye line. Then draw a thin vertical line for the nose. Next, draw the opening of his mask and a thin horizontal line for the mouth. Finish off this section by drawing the full outline of his mask and the pointy ears. Don't forget to add all the little details as you go!

### LEGO BATMAN

### STEP 2

### **CAPED CRUSADER**

Start by drawing the cape's collar, then give it some length, as well as a jagged edge across the bottom.

### **MUSCLE TIME**

Draw Batman's body like a cereal box.
Add the bat symbol and chest lines.
Then draw the lower torso lines, the belt buckle and the belt pouches.

### STEP 3

the bendy

Sketching complete!

leg, and finish with the foot.

### **GET ARMED**

Draw one arm at a time, starting at the shoulder and ending with the iconic LEGO claw hand.

LEGO LEGS

Draw one leg at a time, starting at the flat midsection of Batman's body. For each, start with the rounded hip, move down to

# THE COLOURS THAT GOTHAM DESERVES Trace over all your pencil lines with a pen, cleaning up the lines as you go. Once the ink has dried, erase all the pencil marks. Now add some colour to bring this hero to life!