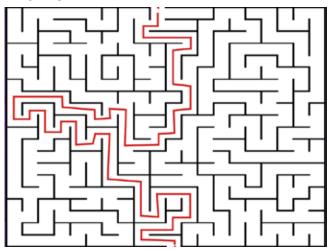

b> | (E) | F   | R | F   | L   | L | Α |
| V  | D  | J | 1 | 1 | L        | 2       | v        | H   | 1   | Q | ٧   | J   | D | R |
| М  | 0  | N | 8 | T | E        | R       | T        | R   | U   | С | К   | N   | 0 | С |
| Y  | V  | N | Z | D | H        | J       | -1       | D   | E   | W | Q   | С   | Z | Е |
| 1/ | 0  | М | 4 | E | R        | С       | Е        | С   | 1   | s | , C | w   | Ε | М |
| 0  | Y  | 9 | R | s | L        | L       | 1        | К   | s   | F | G   | R   | R | E |
| ٧  | K  | 0 | E | ٧ | Т        | s       | С        | R   | U   | х | s   | М   | Q | R |
| Z  | E  | T | U | V | M        | м       | н        | 0   | R   | v | s   | В   | F | T |
| S  | R  | В | Q | Y | Ť.       | Υ       | R        | Y   | G   | M | G   | Y   | F | x |

### **HEIST PUZZLE**



### **FOOTY FUN**

| Greater Western<br>Sydney Giants | 3              |
|----------------------------------|----------------|
| 2 Callingnood Magpies            | 6              |
| 3 Adelaide Crows                 |                |
| Bristane Lions                   | 14             |
| S Carlton Blues                  |                |
| 6 Essendon Bomber                |                |
| 7 Fremantle Dockers              | <b>13 1 11</b> |
| @ Geelong Cats                   | 8              |
| 2 Gold Coast Suns                | 2              |
| 10 Hawthorn Hawks                |                |
| Melbourne Denons                 | G 📕 🔣          |
| 12 North melbourne<br>Kangaroos  | (I)            |
| 13 Port Adelaide Pawer           | 7              |
| 14 Richmond Tigers