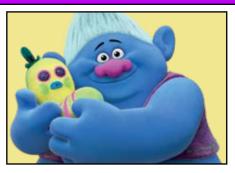

#### **GUY DIAMOND**

Guy Diamond is ambitious, cheeky and just a little bit vain. His autotuned voice and propensity to shower everything and everyone with glitter makes him a great addition to any party.

#### TINY DIAMOND

Tiny Diamond is Guy Diamond's pint-sized offspring. Father and son have pretty much been inseparable ever since Tiny was born. He is a surprisingly nimble rapper, with a wide variety of hip-hop musical influences.