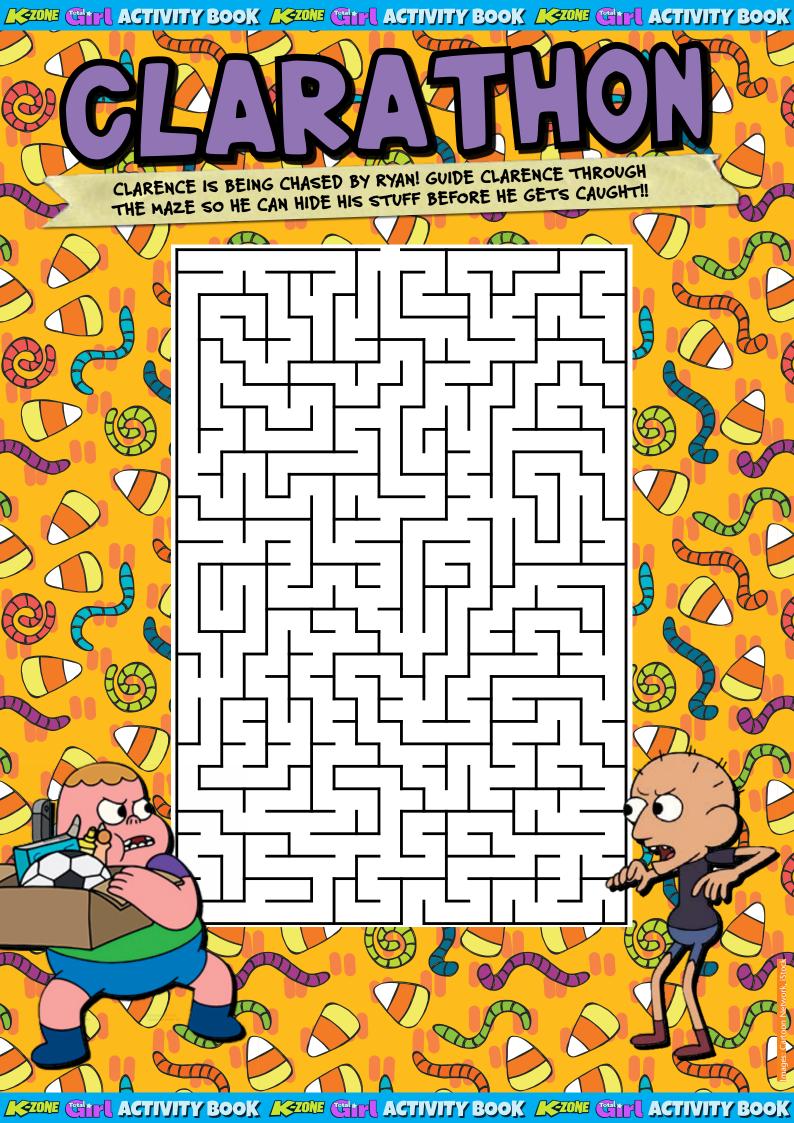

- 2 Taylor Swift's youngest Scottish Fold
- 3 The first Scottish Fold Taylor Swift adopted
- 5 Black and white cat that chases Tweety
- 7 Hermione's fluffy friend
- 9 Gargamel's sidekick in *The Smurfs*
- 12 The most famous cat on the internet
- 15 Magical LEGO cat with her own TV show



## SIMPERSON SIL

HIDDEN IN THIS MASHED UP MIX OF LETTERS ARE THE NAMES OF 10 CLASSIC SKYLANDERS, PLUS A TOP SECRET SKYLANDERS WORD! FIND ALL THE SKYLANDER NAMES AND THEN LOOK FOR THE HIDDEN WORD. HINT - IT STARTS WITH THE LETTER 4!





### **WORD LIST**

TRIGGER HAPPY
SPYRO
ERUPTOR
JETVAC
DIVECLOPS
TREE REX
WASH BUCKLER
TERRAFIN
SNAP SHOT
STEALTH ELF

C E D S Z E R Z R Е T Z E C M E R R G S M N В н S E G C U В F E X B Е E E Q S Н N Z A S U 0 B S F









### REVEALED

The secret Skylanders word is:



KERNE CIPL ACTIVITY BOOK KERNE CIPL ACTIVITY BOOK KERNE CIPL ACTIVITY BOOK



# RESTLER D

WHO SAID THESE CRAZY QUOTES?

Circle your answers!

"Here, I'll pass you a tissue.
Try to have some male pride!"





### RIGBY OR JOHN CENA

"Sweet cream on an ice cream sandwich!"





### RIGBY OR THE ROCK

"Basketballs don't hold grudges."





RIGBY OR BAUTISTA

"Mad Man Mordo? More like Bland Man Bored-o! When I'm through with you, people will be all like, 'Ah, what happened to his face?!'"





### RIGBY OR ROMAN REIGNS

"Haters gonna hate. Send 'em to the moon."





### RIGBY OR SHEAMUS

"Hey, I drank milk that was a DAY past its expiration date. Now THAT is extreme!"





RIGBY OR KURT ANGLE

LEADE CIPL ACTIVITY BOOK LEADE CIPL ACTIVITY BOOK LEADE CIPL ACTIVITY BOOK



IN

**T'S** 

UN!