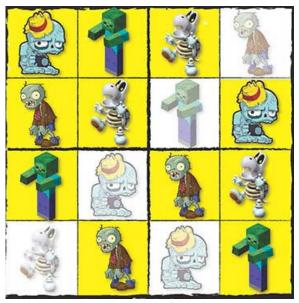

Uh oh... All the zombies are escaping! You need to put them back in the right section of the special Zombie Containment Unit. Here's the sitch these zombies don't like being next to zombies of their own kind. So, you can't keep a Dry Bones zombie in a cell next to another Dry Bones zombie, or a Zomling next to another Zomling -you get the idea.

Zomling

Each 2 x 2 box, as well as each row and column, needs to contain each of the four kinds of zombie (*Minecraft*, Zomling, Dry Bones and *Plants vs Zombies*) in the grid. Can you figure it out?