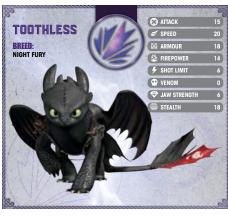

## DREAMWORKS CONS

Our DreamWorks Dragons have EVOLVED!
Your favourite Dragon belongs to one of seven classes;
each with their own unique powers and abilities.

#### **MYSTERY CLASS**

SHROUDED IN SECRETS, MUCH IS STILL UNKNOWN ABOUT THIS DRAGON CLASS!

#### **SHARP CLASS**

THEIR MINDS, WINGS AND TAILS ARE ALL RAZOR-SHARPI

#### **TIDAL CLASS**

THEY REIGN OVER THE SEAS, OFTEN CAUSING FEAR IN THEIR WAKE!

#### **STRIKE CLASS**

THEY HAVE SUPER-SONIC SPEED AND SILENT STEALTH. THEY'RE ALSO ONE OF THE MOST POWERFUL DRAGONS TO ROAM THE EARTH!

#### STOKER CLASS

WHERE THESE DRAGONS BREATHE, FLAMES AND ASHES FOLLOW...

#### TRACKER CLASS

THEY CAN PINPOINT ANY HUMAN OR DRAGON WITH ASTOUNDING ACCURACY FROM ANY LOCATION!

#### **BOULDER CLASS**

THEY WILL DO ANYTHING TO DEFEND THE EARTH AND THEIR FRIENDS. INCLUDING SPEWING LAVA AND BLASTING BUMPS OFF THEIR EXTERIORS!

Catch your favourite Dragons on