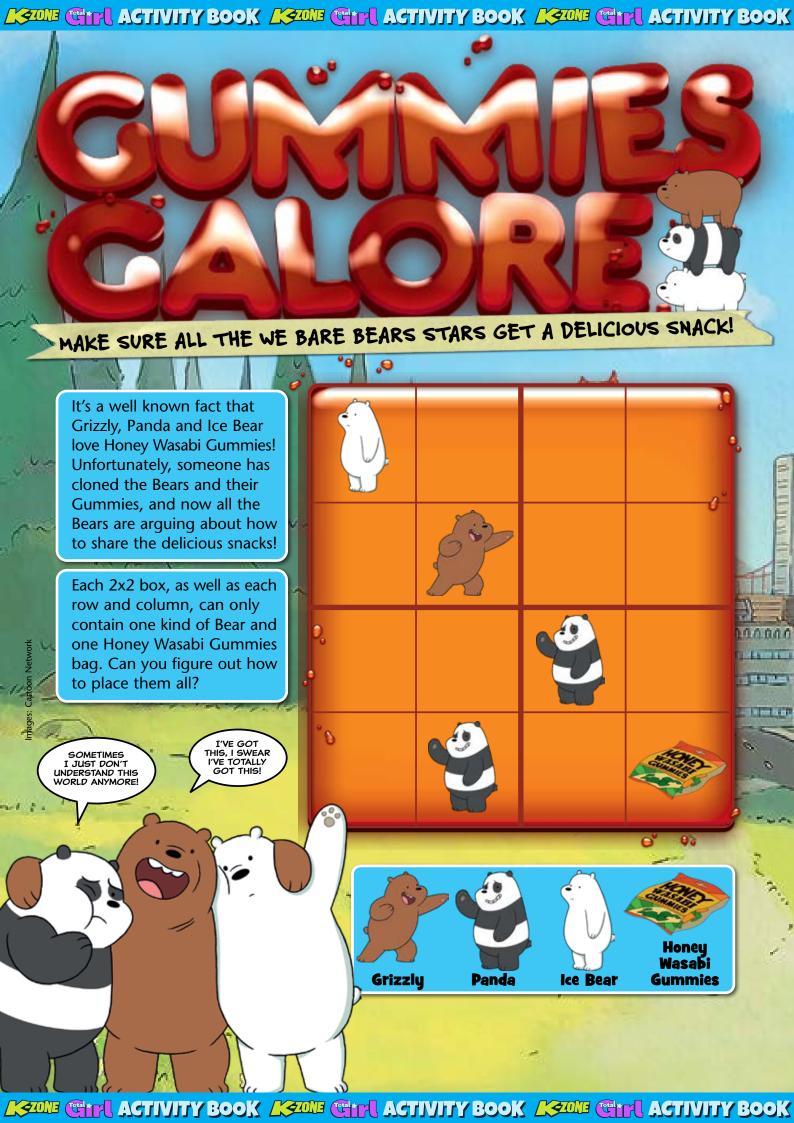

Uh oh... All the zombies are escaping! You need to put them back in the right section of the special Zombie Containment Unit. Here's the sitch these zombies don't like being next to zombies of their own kind. So, you can't keep a Dry Bones zombie in a cell next to another Dry Bones zombie, or a Zomling next to another Zomling -you get the idea.

Zomling

Each 2 x 2 box, as well as each row and column, needs to contain each of the four kinds of zombie (*Minecraft*, Zomling, Dry Bones and *Plants vs Zombies*) in the grid. Can you figure it out?

### **GUMMIES GALORE**