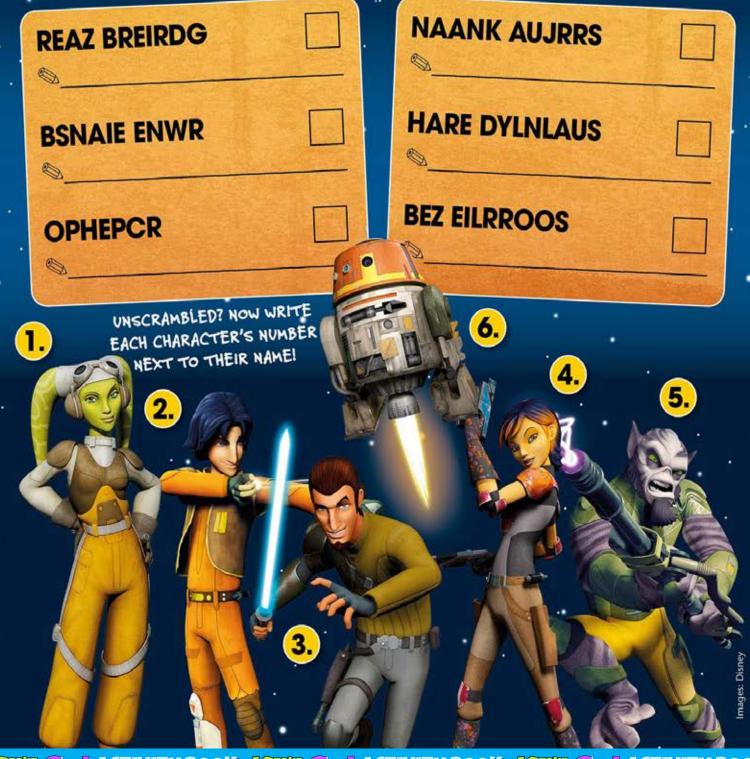

### ROUND ROUND BELLS UP

THE REBELS HAVE BEEN AFFECTED BY A CRAZY SPACE VIRUS AND LOST THEIR MEMORIES. UNSCRAMBLE THE WORDS AND HELP THEM REMEMBER THEIR NAMES!

KOME CIPL ACTIVITY BOOK KOME CIPL ACTIVITY BOOK KOME CIPL ACTIVITY BOOK

### **REBELS ROUND UP**

REAZ BREIRDG = Ezra Bridger (2)
BSNAIE ENWR = Sabine Wren (4)
OPHEPCR = Chopper (6)
NAANK AUJRRS = Kanan Jarrus (3)
HARE DYLNLAUS = Hera Syndulla (1)
BEZ EILRROOS = Zeb Orrelios (5)