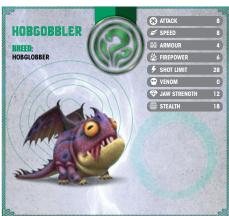

## DREAMWORKS CONS

Our DreamWorks Dragons have EVOLVED!
Your favourite Dragon belongs to one of seven classes;
each with their own unique powers and abilities.