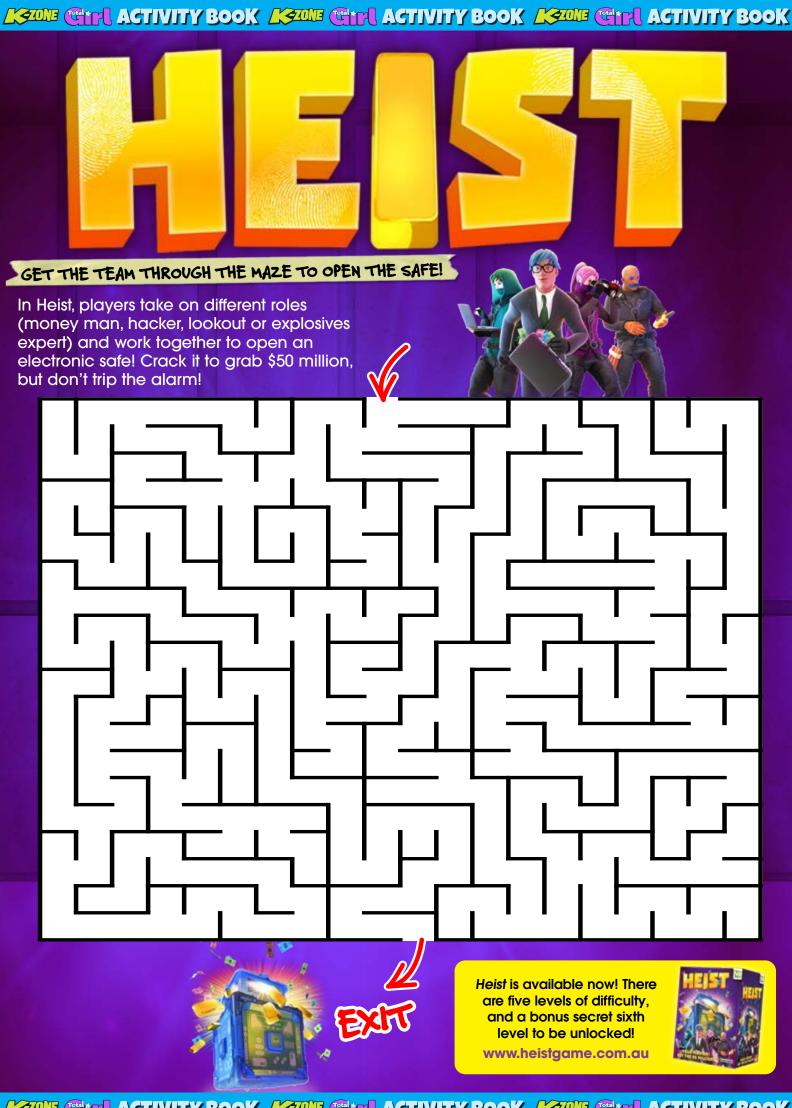

lace cream cheese side down onto the sandwich. Top the cream cheese side of star cut outs with round of Qukes®.

**Variations:** Replace the chicken with canned tuna or salmon or replace the avocado with hommus and chicken and mayonnaise with sliced ham or salami

## QUKES® HAM, CHEESE & AVOCADO SANDWICH

#### **WHAT YOU NEED**

- 2 slices sandwich bread of your choice
- ½ small avocado, smashed
- 1 slice tasty cheese
- 60g shaved ham
- 1 Qukes® baby cucumber, sliced

#### WHAT TO DO

Spread bread with smashed avocado. Top with tasty cheese slice, shaved ham and sliced Quke®. Sandwich with a second slice of bread.

Serves: 1

Prep time: 10 mins



BE SURE TO GET ADULT HELP OR SUPERVISION WHILE YOU MAKE THESE DELISH RECIPES!

Qukes.

For even more tasty treats visit: www.perfection.com.au







KYOUE CITY ACTIVITY BOOK KYOUE CITY ACTIVITY BOOK KYOUE CITY ACTIVITY BOOK

## PIG GOAT BANANA CRICKET LA ORD SEARCH

HUNT DOWN THE HIDDEN WORDS IN BOOPELITE CITY!

| y | A | N | K | ı | J | P | м  | w | J | N   | s | В    | м | н |
|---|---|---|---|---|---|---|----|---|---|-----|---|------|---|---|
| 0 | L | K | K | z | K | В | м  | c | s | н   | A | U    | A | K |
| 0 | R | A | s | T | A | R | A  | Т | Т | N   | L | R    | E | M |
| G | R | y | В | y | K | E | Н  | В | M | L   |   | G    | R | P |
| y | G | X | s | 0 | В | L | x  | 0 | L | A   | Q | E    | c | E |
| T | B | E |   | K | T | K | A  | 0 | P | S   | M | R    | E | N |
| U | A | P | Т | D | 1 | C | F  | P | C | 19  | H | s    | c | U |
| A | N | F | N | c | c |   | U  | E | F | w   | G | OT 9 |   | Т |
| E | A | A | A |