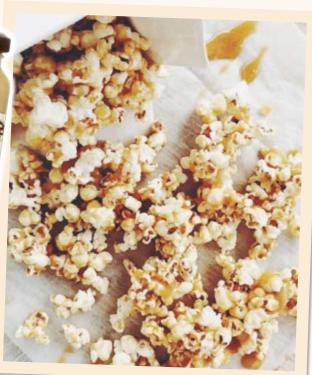

#### HEALTHY CARAMEL POPCORN

#### WHAT YOU NEED

- ¼ cup Mayver's Crunchy Peanut Butter
- 1/4 cup Mayver's Hulled Tahini
- 200g Medjool Dates, (soak and peel off the skins if you want it super smooth)
- ¼ cup melted Coconut Oil
- ½ cup popcorn kernels

#### WHAT TO DO

- **1.** Blend the Mayver's Crunchy Peanut Butter, Mayver's Hulled Tahini, Medjool Dates, and Coconut Oil together in a blender.
- **2.** Transfer to a saucepan and warm over a low heat.
- **3.** Cook your desired amount of popcorn in the microwave or on the stovetop.
- 4. Pour the sauce over popcorn and enjoy!