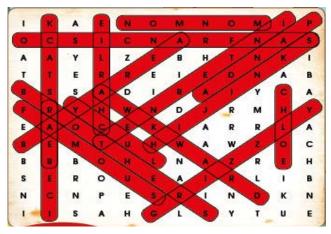

## FIND-A-BEAR

PAW-SE FOR A MOMENT AND SNIFF OUT THE HIDDEN WORDS!

| 1   | К | Α | E  | N | 0 | М | N | 0 | М | 1 | P |
|-----|---|---|----|---|---|---|---|---|---|---|---|
| 0   | С | S | 1. | С | N | Α | R | F | N | À | S |
| Α   | Α | Υ | L  | Z | E | В | Н | T | N | K | 1 |
| T   | T | E | R  | R | E | 1 | E | D | Ν | Α | В |
| В   | S | S | Α  | D | 1 | R | Α | 1 | Υ | С | Α |
| F   | R | Υ | Н  | W | N | D | J | R | М | Н | Υ |
| E   | Α | 0 | С  | E | K | I | Α | R | R | L | Α |
| В   | E | М | T  | U | Н | W | Α | W | Z | 0 | С |
| В   | В | В | 0  | Н | L | N | Α | Z | R | E | Н |
| S   | E | R | 0  | U | E | Α | Ĺ | R | L | Ì | В |
| N   | С | N | Р  | E | S | R | L | N | D | K | N |
| 1.4 |   | S | Α  | Н | G | L | s | Υ | T | U | E |

Hint! Words can go forwards, backwards, up, down and diagonal!

### FIND THESE WORDS!

AWKWARD BAY AREA BEAR STACK BROTHERS CHARLIE CHLOE FAMOUS GRIZZLY HIJINKS ICE BEAR INTERNET
LUCY
NOMNOM
PANDA
SAN FRANCISCO

Image: Cartoon Netwo

TRY TO FIGURE OUT THE POKÉMON WITHOUT PEEKING AT YOUR POKÉDEX!