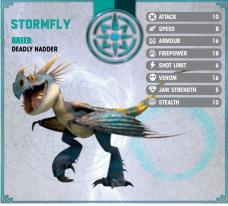

## DREAMWORKS CONS

Our DreamWorks Dragons have EVOLVED!
Your favourite Dragon belongs to one of seven classes;
each with their own unique powers and abilities.