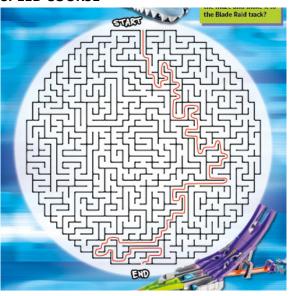

| 1 | s | 0 | L | P | s | E | G   | D  | U | Ð | R | 0 |
| T | т | T | F | K | q | C | E | K | c   | 1  | R | 3 | • | w |
| q | E | q | x | q | у | L | E | K | w   | 1  | м | A | 0 | L |
| x | U | w | q |   | P | В | G | T | 6   | 2  | U | v | L | 0 |

### **TRAIN WITH STEVEN**



### **MAZE WARS**



### **ROAD TO WRESTLEMANIA**



### WHAT'S YOUR SPIRIT EMOJI?



### **Mostly As**

You are so cool, you could give the sun a brain-freeze... So it's a no-brainer which emoji represents you!



### **Mostly Bs**

Having fun is EVERYTHING, you live for the LOLs and everyone has a good time when you're around!



### **Mostly Cs**

You always like to see the positives and nothing much gets you down. We give you a big thumbs up, you legend!

### **KUNG FU PANDAMONIUM**



### **SPEED COURSE**



### **FIND-A-BEAR**



### FIND GARY!



### **PIKA OR EEVEE?**

- 1. Eevee. 2. Pikachu. 3. Pikachu. 4. Eevee. 5. Eevee.
- 6. Pikachu. 7. Eevee. 8. Eevee. 9. Pikachu. 10. Pikachu.
- 11. Pikachu, 12. Fevee.

### **EXTREME CLOSE-UPS**

- A. Kiwi fruit. B. Butterfly wing. C. Butterfly tongue.
- D. Cabbage. E. Chameleon. F. Dog's nose. G. Hot dog.
- H. Fish. I. Gummy worms. J. Dog fur. K. Mushroom.
- L. Queen's hat. M. Redfoo's hair. N. Starfish.
- O. Will Ferrell's T-shirt. P. Sea anemone.

### **DOWNTOWN ZOOTOPIA**

Jaguar. 6. Rhinoceros. 15. Sloth. 19. Honey badger.
 Rabbit. 34. Tigers. 39. Shrew. 43. Weasel. 48. Lion.

### **WILD WEB**



### **FAMOUS CATS**

ACROSS: 3. Marie. 4. Pusheen. 6. Grumpy Cat. 8. Hello Kitty. 10. Puss In Boots. 11. Gumball. 13. Garfield. 14. Kitty Purry. DOWN: