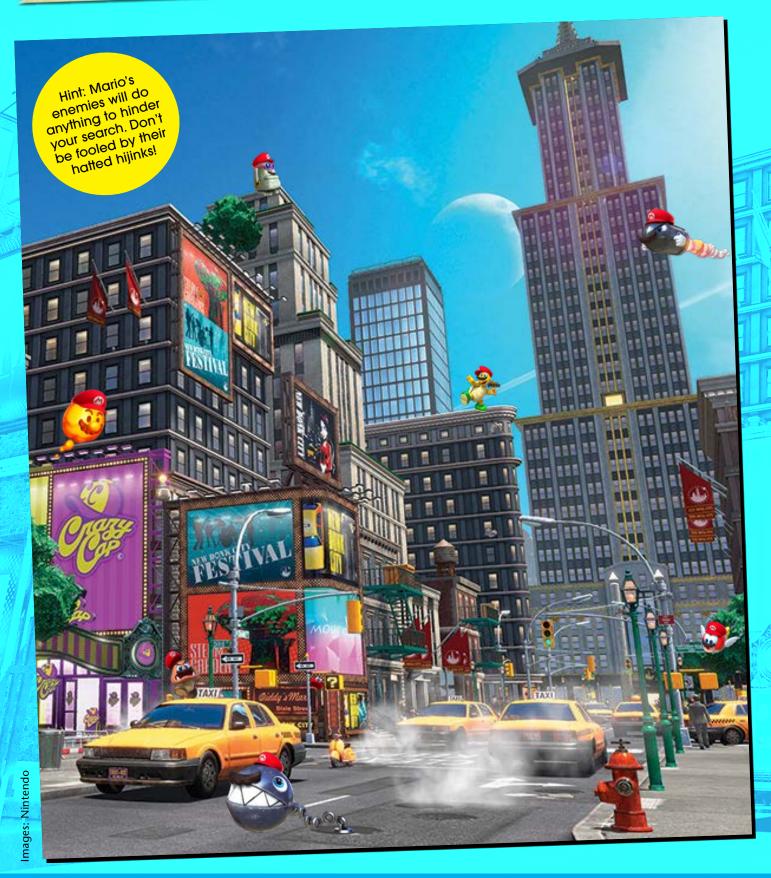

MARIO'S CRAZY CAP IS LOOSE IN NEW DONK CITY AND YOU NEED TO FIND IT!

# 

CAN YOU SOLVE THE CLUES AND FIGURE OUT THE WORD SPIRAL?

### HELPFUL HINTS

- Write the answer to each clue into the spiral, following the numbers
- The last letter of the previous word is the first letter of the next word!

### **CLUES**

- **1-4** What is Gumball's real first name?
- 4-9 This is the name of the resident giant of the town.
- 9-15 Name Gumball's father.
- **15-18** The forest in town is called the Forest of \_\_\_\_\_?
- **18-23** Nicole is which major member of Gumball's family?
- **23-28** What kind of animal is Anais, Gumball's sister?
- **28-33** When the Watterson kids get a puppy in Season 3, it turns out to be a ?
- 33-38 What is the name of the town that The Amazing World of Gumball is set in?
- **38-40** The pair of smart brothers at Gumball's school, are this round object.
- 40-44 What is Carrie?
- 44-56 What is Tina?