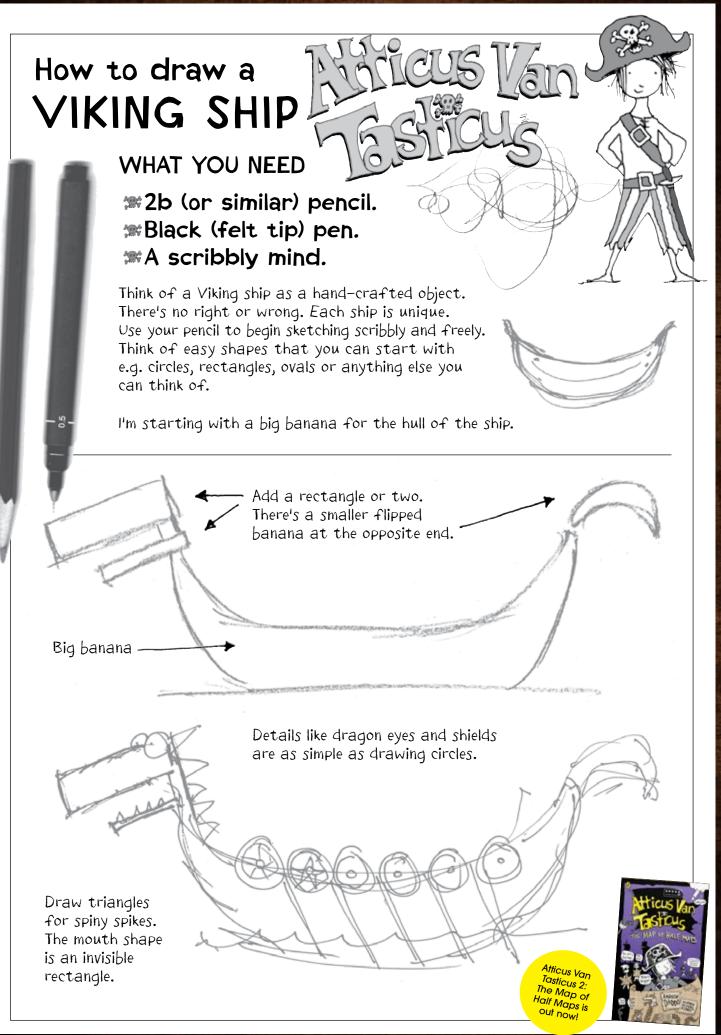

Check out more delicious recipes at Mayvers.com.au

Dragon heads can be as creative, realistic, abstract or cartoony as you wish. Play with your pencil and pen until you're in your happy place.

Helmets start as ovals. Divide in two then keep the top half. Add your details.