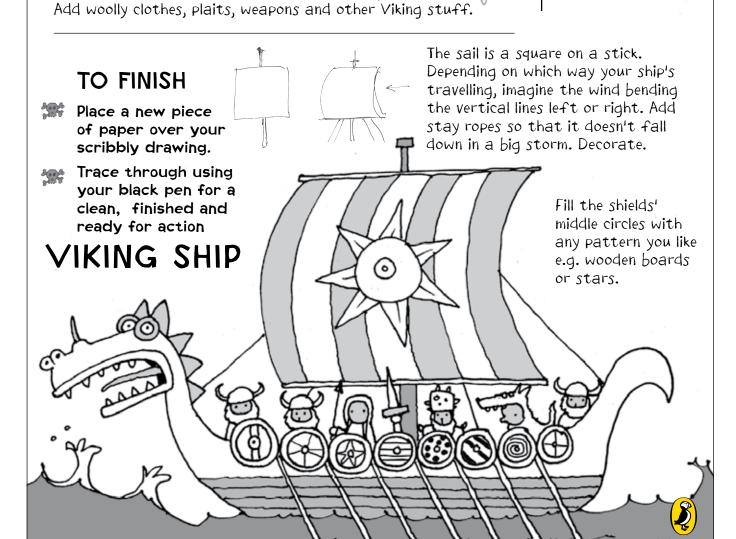

Check out more delicious recipes at Mayvers.com.au

Dragon heads can be as creative, realistic, abstract or cartoony as you wish. Play with your pencil and pen until you're in your happy place.

Helmets start as ovals. Divide in two then keep the top half. Add your details.