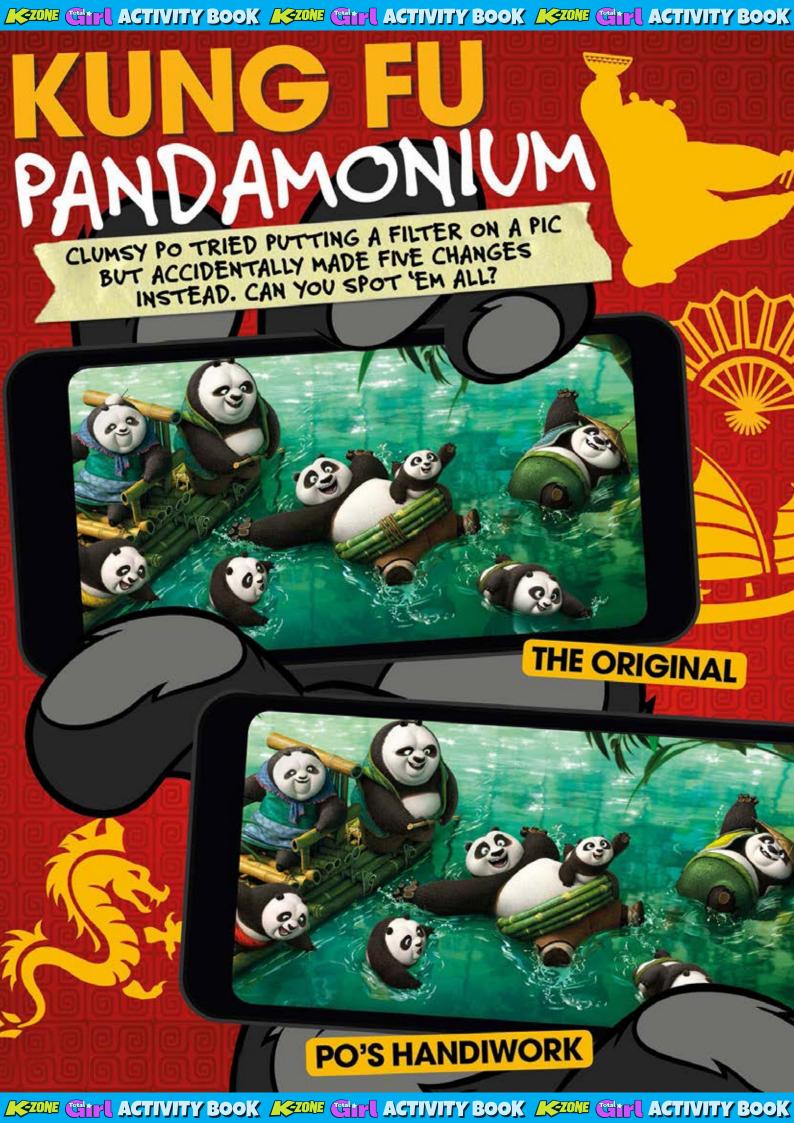

RADDEST SUPER POWER WOULD BE...

- a) Changing the TV channel with your mind.
- **b)** Time control, so you could make every day a Saturday.
- c) The ability to cheer people up with a snap of your fingers.

### 5. WHICH MINECRAFT MOB ARE YOU MOST LIKE?

- a) The Ender Dragon you're a boss.
- b) The Parrot, coz you love people.
- c) You're chill like a Chicken.

### 6. IF YOU COULD LIVE IN A FICTIONAL PLACE, YOU'D CHOOSE...

- **a)** Gotham City, so that you could always fight crime with Batman!
- **b)** Hogwarts! Getting to hang out in the Great Hall would be totally epic.
- c) The Candy Kingdom, so that you could live in a house made of sweets.



### 7. WHAT'S THE BEST THING IN YOUR BEDROOM?

- a) Your console.
- b) Your NERF collection.
- c) Your stash of K-Zone mags.

Images: iStock



KERNE CIPL ACTIVITY BOOK KERNE CIPL ACTIVITY BOOK KERNE CIPL ACTIVITY BOOK

## FIND-A-BEAR

PAW-SE FOR A MOMENT AND SNIFF OUT THE HIDDEN WORDS!

| 1   | К | Α | E  | N | 0 | М | N | 0 | М | 1 | P |
|-----|---|---|----|---|---|---|---|---|---|---|---|
| 0   | С | S | 1. | С | N | Α | R | F | N | À | S |
| Α   | Α | Υ | L  | Z | E | В | Н | T | N | K | 1 |
| T   | T | E | R  | R | E | 1 | E | D | Ν | Α | В |
| В   | S | S | Α  | D | 1 | R | Α | 1 | Υ | С | Α |
| F   | R | Υ | Н  | W | N | D | J | R | М | Н | Υ |
| E   | Α | 0 | С  | E | K | I | Α | R | R | L | Α |
| В   | E | М | T  | U | Н | W | Α | W | Z | 0 | С |
| В   | В | В | 0  | Н | L | N | Α | Z | R | E | Н |
| S   | E | R | 0  | U | E | Α | Ĺ | R | L | Ì | В |
| N   | С | N | Р  | E | S | R | L | N | D | K | N |
| 1.4 |   | S | Α