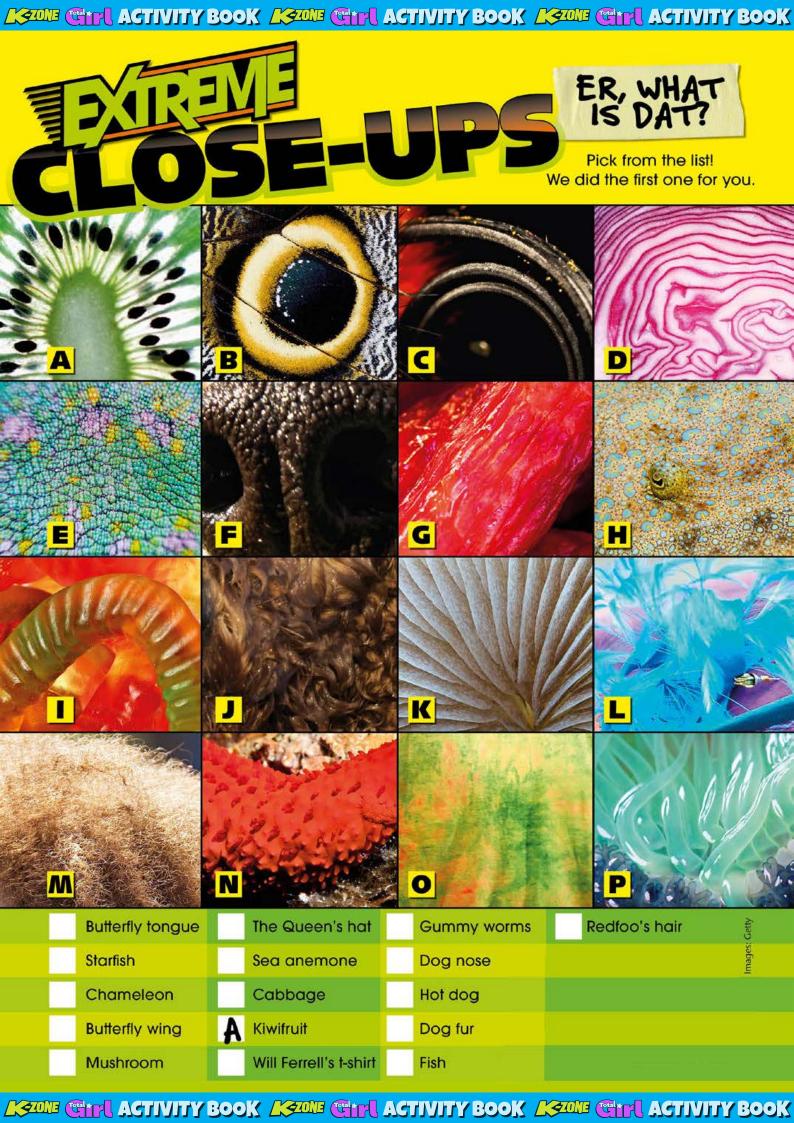

### **EXTREME CLOSE-UPS**

- A. Kiwi fruit. B. Butterfly wing. C. Butterfly tongue.
- D. Cabbage. E. Chameleon. F. Dog's nose. G. Hot dog.
- H. Fish. I. Gummy worms. J. Dog fur. K. Mushroom.
- L. Queen's hat. M. Redfoo's hair. N. Starfish.
- O. Will Ferrell's T-shirt. P. Sea anemone.