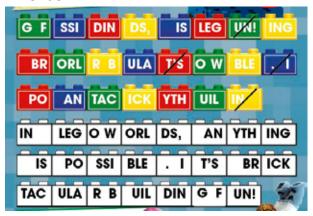

UN!

### **HOW TO PLAY**

When put in the right order, the bricks reveal a message! Each brick contains three symbols, and some have spaces too. We've started for you, so keep making words, and cross out a brick once you find where it belongs!

### ROBINSRAMPAGE

THE LEADER OF TEEN TITANS GO! WANTS YOU TO TRAIN YOUR BRAIN WITH THE TEAM!

### HINTS

Sharpen your mind and be battle ready! Look for clues in the placement of words, and how the words are coloured or numbered! The answers are all common sayings!

5,371,124 864,153 159,325 4,192,535 7,124,215

**FACED** 

- 1.
- 2. Blame
- 3. Blame

**EGG EGG HAM** 

GREEN EGGS AND HAM

**MAN** 

**BOARD** 

TIME TIME **LUCKY** 

**SECRET** < **SECRET SECRET** 