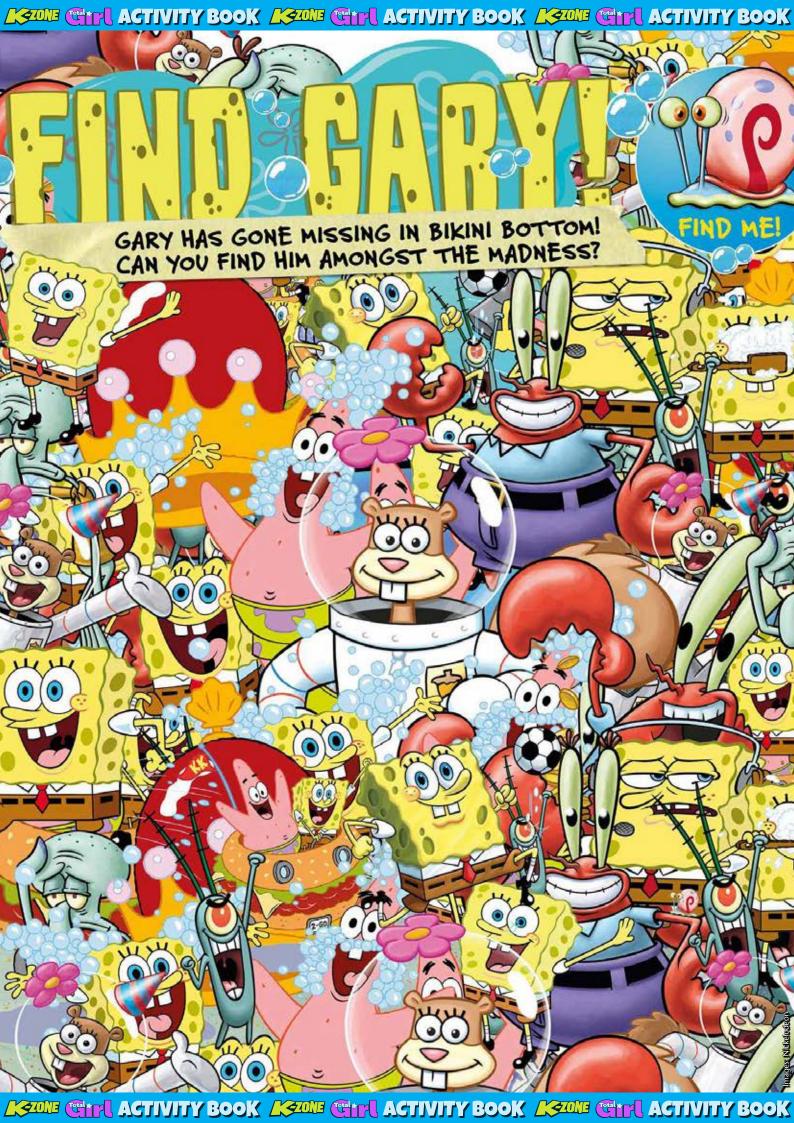

С | N | Α | R | F | N | À | S |
| Α   | Α | Υ | L  | Z | E | В | Н | T | N | K | 1 |
| T   | T | E | R  | R | E | 1 | E | D | Ν | Α | В |
| В   | S | S | Α  | D | 1 | R | Α | 1 | Υ | С | Α |
| F   | R | Υ | Н  | W | N | D | J | R | М | Н | Υ |
| E   | Α | 0 | С  | E | K | I | Α | R | R | L | Α |
| В   | E | М | T  | U | Н | W | Α | W | Z | 0 | С |
| В   | В | В | 0  | Н | L | N | Α | Z | R | E | Н |
| S   | E | R | 0  | U | E | Α | Ĺ | R | L | Ì | В |
| N   | С | N | Р  | E | S | R | L | N | D | K | N |
| 1.4 |   | S | Α  | Н | G | L | s | Υ | T | U | E |

Hint! Words can go forwards, backwards, up, down and diagonal!



### FIND THESE WORDS!

AWKWARD BAY AREA BEAR STACK BROTHERS CHARLIE CHLOE FAMOUS GRIZZLY HIJINKS ICE BEAR INTERNET
LUCY
NOMNOM
PANDA
SAN FRANCISCO

Image: Cartoon Netwo



TRY TO FIGURE OUT THE POKÉMON WITHOUT PEEKING AT YOUR POKÉDEX!



My catch rate is 5.9%! Pikachu **Eevee** 

Z I evolve into Raichu. Pikachu **Eevee** 



3 My Pokédex number is 025. Pikachu **Eevee** 

My height is 0.3 metres. Pikachu **Eevee** 

I'm a Normal type Pokémon. **Pikachu Eevee** 

Ash Ketchum is famous for having my species as a companion. **Pikachu Eevee** 

When exposed to a fire stone, I evolve into Flareon. **Pikachu** 

8 I share traits with the fennec fox. Pikachu **Eevee** 

My egg groups are Field and Fairy. **Pikachu** 

**Eevee** 

**Eevee** 

I use my tail to check my surroundings. Pikachu **Eevee** 

My hidden ability is Anticipation. Pikachu **Eevee** 

10

I'm the starter in Pokémon Rumble Blast and Pokémon Rumble World.

**Pikachu Eevee** 



### DOWNTOWN ZOOT