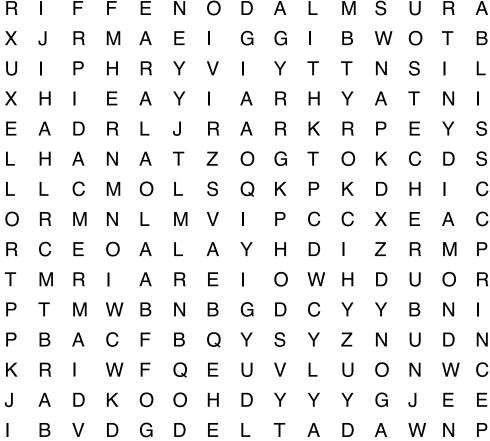

### **WORD SEARCH**

Can you find the names of Queen Poppy's friends? Words go forwards, backwards and diagonally.

R

**DICKORY GUY DIAMOND HICKORY LEGSLY MERMAID PENNY WHISTLE POPPY** 

**PRINCE RIFF** TINY DIAMOND **TROLLEX TROLLZART** 