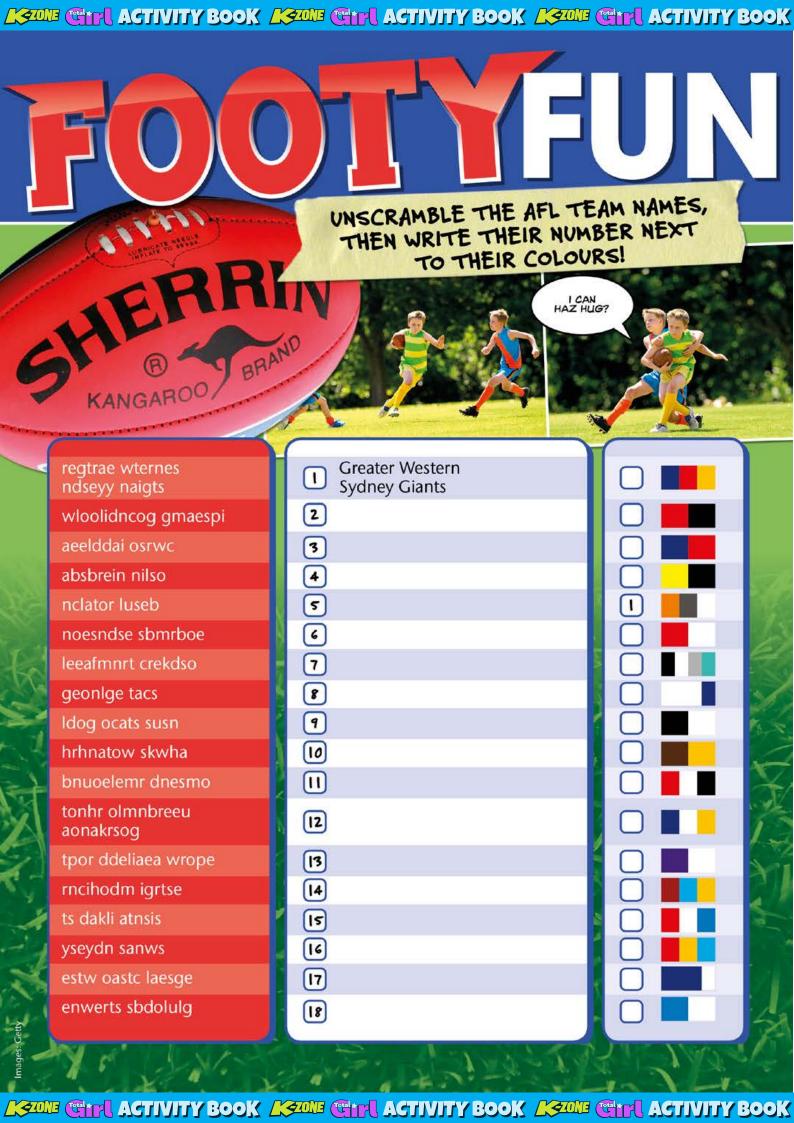

### **FOOTY FUN**

| Greater Western<br>Sydney Giants | 3              |
|----------------------------------|----------------|
| 2 Callingnood Magpies            | 6              |
| 3 Adelaide Crows                 |                |
| Bristane Lions                   | 14             |
| S Carlton Blues                  |                |
| 6 Essendon Bomber                |                |
| 7 Fremantle Dockers              | <b>13 1 11</b> |
| @ Geelong Cats                   | 8              |
| 2 Gold Coast Suns                | 2              |
| 10 Hawthorn Hawks                |                |
| Melbourne Denons                 | G 📕 🔣          |
| 12 North melbourne<br>Kangaroos  | (I)            |
| 13 Port Adelaide Pawer           | 7              |
| 14 Richmond Tigers               | 4              |
| 15 St Kilda Saints               |                |
| 1 16 Sydney Swans                |                |
| 17 West Coast Eagles             | 5              |
| 1 Western Bulldags               | 12             |