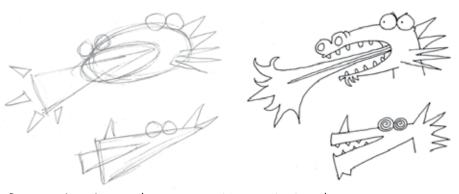

Check out more delicious recipes at Mayvers.com.au

Dragon heads can be as creative, realistic, abstract or cartoony as you wish. Play with your pencil and pen until you're in your happy place.

Helmets start as ovals. Divide in two then keep the top half. Add your details.