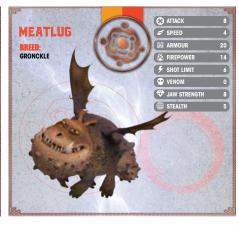

## DREAMWORKS CONS

Our DreamWorks Dragons have EVOLVED!
Your favourite Dragon belongs to one of seven classes;
each with their own unique powers and abilities.