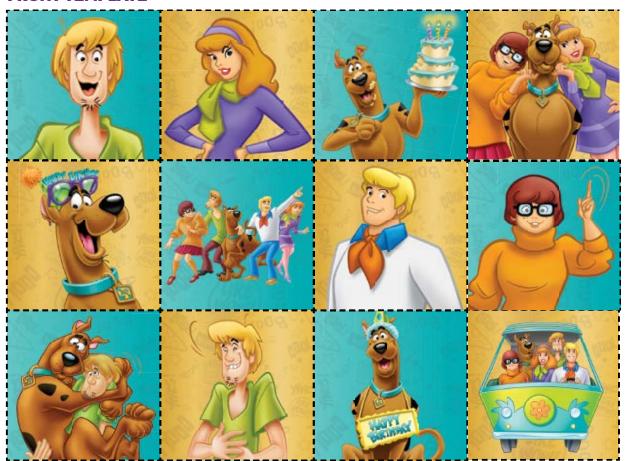

#### WHAT YOU'LL NEED

4 Sheets of Paper

Glue

**Scissors** 

#### WHAT TO DO

Print two copies of the front and back Match Game sheets.

Glue printed front and back sheets together. Let glue dry before the next step.

Now you are ready to play!

#### **HOW TO PLAY**

- Mix up the cards and lay them out in rows, face down.
- Take turns turning over any two cards. If the cards match, keep them in your pile. If they don't match, turn the cards back over.
- Remember what was on each card and where it was for your next turn!
- Once all the cards have been matched, the player with the most cards in their pile wins!

SCOOBY-DOO and all related characters and elements © & ™ Hanna-Barbera. (s19)

LYME CIPL ACTIVITY BOOK LYME CIPL ACTIVITY BOOK LYME CIPL ACTIVITY BOOK