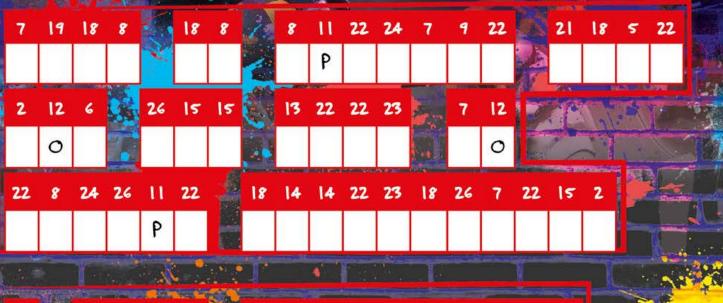

### THE REBEL CODE

| Α  | В  | C  | D  | E  | F  | G  | Н  | ı  | J  | K  | L  | M  | N  | 0  | P  | Q  | R | S | T | U | ٧ | W | X | γ | Z |
|----|----|----|----|----|----|----|----|----|----|----|----|----|----|----|----|----|---|---|---|---|---|---|---|---|---|
| 26 | 25 | 24 | 23 | 22 | 21 | 20 | 19 | 18 | 17 | 16 | 15 | 14 | 13 | 12 | 11 | 10 | 9 | 8 | 7 | 6 | 5 | 4 | 3 | 2 | 1 |

This is Spectre Five.

You all need to escape immediately. I will infiltrate the TIE fighter landing platform as a distraction.