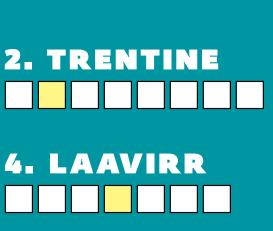

### ROUND ROUND BELLS UP

THE REBELS HAVE BEEN AFFECTED BY A CRAZY SPACE VIRUS AND LOST THEIR MEMORIES. UNSCRAMBLE THE WORDS AND HELP THEM REMEMBER THEIR NAMES!

KOME CIPL ACTIVITY BOOK KOME CIPL ACTIVITY BOOK KOME CIPL ACTIVITY BOOK