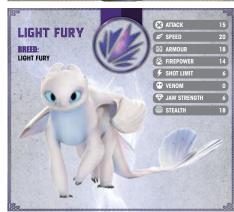

## DREAMWORKS CONS

Our DreamWorks Dragons have EVOLVED!
Your favourite Dragon belongs to one of seven classes;
each with their own unique powers and abilities.

#### **MYSTERY CLASS**

SHROUDED IN SECRETS, MUCH IS STILL UNKNOWN ABOUT THIS DRAGON CLASS!

#### **SHARP CLASS**

THEIR MINDS, WINGS AND TAILS ARE ALL RAZOR-SHARPI

#### **TIDAL CLASS**

THEY REIGN OVER THE SEAS, OFTEN CAUSING FEAR IN THEIR WAKE!

#### **STRIKE CLASS**

THEY HAVE SUPER-SONIC SPEED AND SILENT STEALTH. THEY'RE ALSO ONE OF THE MOST POWERFUL DRAGONS TO ROAM THE EARTH!

#### STOKER CLASS

WHERE THESE DRAGONS BREATHE, FLAMES AND ASHES FOLLOW...

#### TRACKER CLASS

THEY CAN PINPOINT ANY HUMAN OR DRAGON WITH ASTOUNDING ACCURACY FROM ANY LOCATION!

#### **BOULDER CLASS**

THEY WILL DO ANYTHING TO DEFEND THE EARTH AND THEIR FRIENDS. INCLUDING SPEWING LAVA AND BLASTING BUMPS OFF THEIR EXTERIORS!

Catch your favourite Dragons on