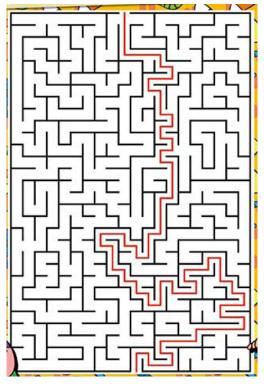

- 11. Pikachu, 12. Fevee.

### **EXTREME CLOSE-UPS**

- A. Kiwi fruit. B. Butterfly wing. C. Butterfly tongue.
- D. Cabbage. E. Chameleon. F. Dog's nose. G. Hot dog.
- H. Fish. I. Gummy worms. J. Dog fur. K. Mushroom.
- L. Queen's hat. M. Redfoo's hair. N. Starfish.
- O. Will Ferrell's T-shirt. P. Sea anemone.

### **DOWNTOWN ZOOTOPIA**

Jaguar. 6. Rhinoceros. 15. Sloth. 19. Honey badger.
 Rabbit. 34. Tigers. 39. Shrew. 43. Weasel. 48. Lion.

### **WILD WEB**



### **FAMOUS CATS**

ACROSS: 3. Marie. 4. Pusheen. 6. Grumpy Cat. 8. Hello Kitty. 10. Puss In Boots. 11. Gumball. 13. Garfield. 14. Kitty Purry. DOWN: 1. Cheshire. 2. Olivia. 3. Meredith. 5. Sylvester. 7. Crookshanks. 9. Azrael. 12. Maru. 15. Unikitty.

### SKYLANDERS MYSTERY MASH



The answer is IMAGINATORS!

### **CLARATHON**



### **MOB MUDDLE**

- 1. Chicken. 2. Cow. 3. Creeper. 4. Ocelot. 5. Pig. 6. Spider.
- 7. Spider Jockey. 8. Zombie.

### **RIGBY OR WRESTLER?**

- 1. Rigby. 2. The Rock. 3. Bautista. 4. Rigby. 5. Rigby.
- 6. Kurt Angle

### **BRICK JUMBLE**



### **CATCH EM ALL**



### **MAZE TIME**



### **ROBIN REBUS**



### **BRRRAAAIINSSS**



### **FLEX YA BRAIN**

October, November.

- 1. A grandmother, mother and daughter.
- 2. A plate, cutlery, bowl, or pet food. 3. A towel.
- 4. Your breath, your tongue, or a fart. 5. Only sleep at night. 6. A candle. 7. The score before any soccer game is always 0-0. 8. Yesterday, today, tomorrow OR Christmas Eve, Christmas Day, Boxing Day. 9. Second place. 10. S, O, N. Why? September,

### **SPIDEY IQ**

Miles Morales.
 He was bitten by a radioactive spider