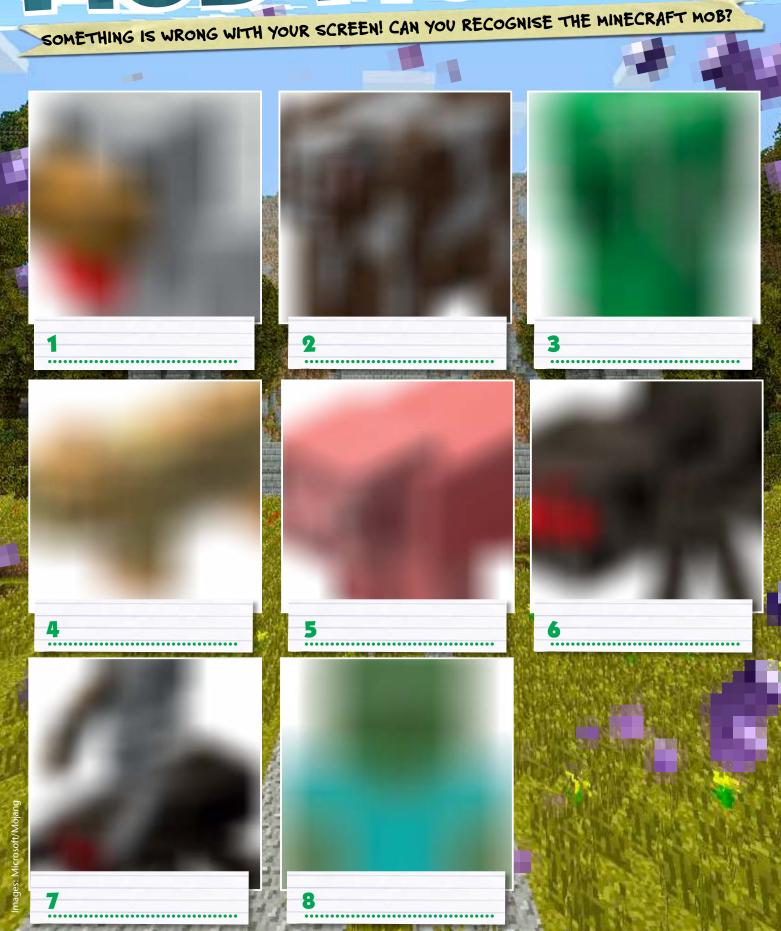

### **MOB MUDDLE**

- 1. Chicken. 2. Cow. 3. Creeper. 4. Ocelot. 5. Pig. 6. Spider.
- 7. Spider Jockey. 8. Zombie.