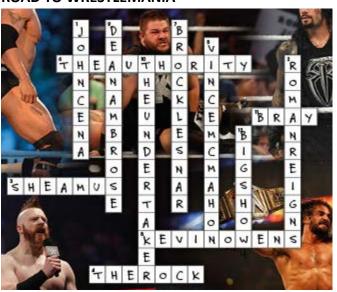

### **ROAD TO WRESTLEMANIA**

PIG
BANANA
MANTIS
BEAUTY GOO
CRICKET
FUDGESPLOSION
RASTA RAT
BURGERSTEIN
GOAT
PICKLE
LICE CREAM
BOOPELITE

Words 90 up, down, diagonal, forwards and backwards!

000

- The Brogue Kick is which wrestler's finishing move?
- Real name Dwayne, coolest person alive
- Triple H and Stephanie McMahon are part of this group
- Nicknamed 'The Prizefighter'
- Leader of The Wyatt Family

- Voted Most Popular Wrestler of 2015
- Brother of Kane