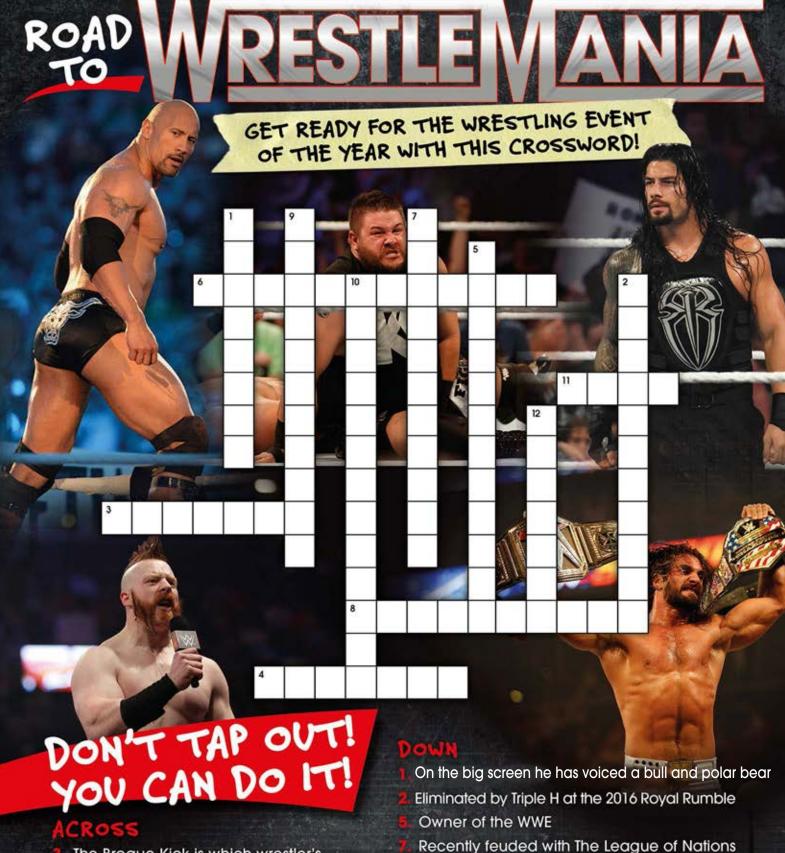

PIG
BANANA
MANTIS
BEAUTY GOO
CRICKET
FUDGESPLOSION
RASTA RAT
BURGERSTEIN
GOAT
PICKLE
LICE CREAM
BOOPELITE

Words 90 up, down, diagonal, forwards and backwards!

000

- The Brogue Kick is which wrestler's finishing move?
- Real name Dwayne, coolest person alive
- Triple H and Stephanie McMahon are part of this group
- Nicknamed 'The Prizefighter'
- Leader of The Wyatt Family

- Voted Most Popular Wrestler of 2015
- Brother of Kane