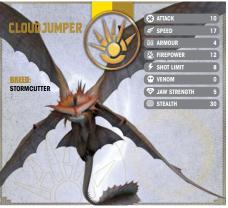

## DREAMWORKS CONS

Our DreamWorks Dragons have EVOLVED!
Your favourite Dragon belongs to one of seven classes;
each with their own unique powers and abilities.

#### **MYSTERY CLASS**

SHROUDED IN SECRETS, MUCH IS STILL UNKNOWN ABOUT THIS DRAGON CLASS!

#### **SHARP CLASS**

THEIR MINDS, WINGS AND TAILS ARE ALL RAZOR-SHARPI

#### **TIDAL CLASS**

THEY REIGN OVER THE SEAS, OFTEN CAUSING FEAR IN THEIR WAKE!

#### **STRIKE CLASS**

THEY HAVE SUPER-SONIC SPEED AND SILENT STEALTH. THEY'RE ALSO ONE OF THE MOST POWERFUL DRAGONS TO ROAM THE EARTH!

#### STOKER CLASS

WHERE THESE DRAGONS BREATHE, FLAMES AND ASHES FOLLOW...

#### TRACKER CLASS

THEY CAN PINPOINT ANY HUMAN OR DRAGON WITH ASTOUNDING ACCURACY FROM ANY LOCATION!

#### **BOULDER CLASS**

THEY WILL DO ANYTHING TO DEFEND THE EARTH AND THEIR FRIENDS. INCLUDING SPEWING LAVA AND BLASTING BUMPS OFF THEIR EXTERIORS!

Catch your favourite Dragons on