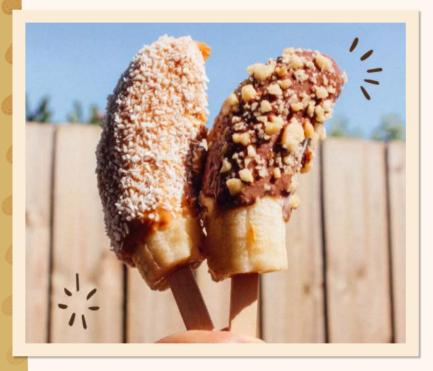

#### **FROZEN BANANA POP**

#### WHAT YOU NEED

- 6 Bananas
- Mayver's Smooth Peanut Butter
- Mayver's Cacao
   Super Spread
- Chia seeds
- Shredded coconut
- Crushed peanuts
- Popsicle sticks

#### WHAT TO DO

- 1. Ask an adult to help you halve the bananas, then insert popsicle stick halfway through banana without breaking the skin.
- **2.** Dip banana in nut butter of choice. Then roll in topping of choice.
- **3.** Put in freezer for 2 hours. Then enjoy!