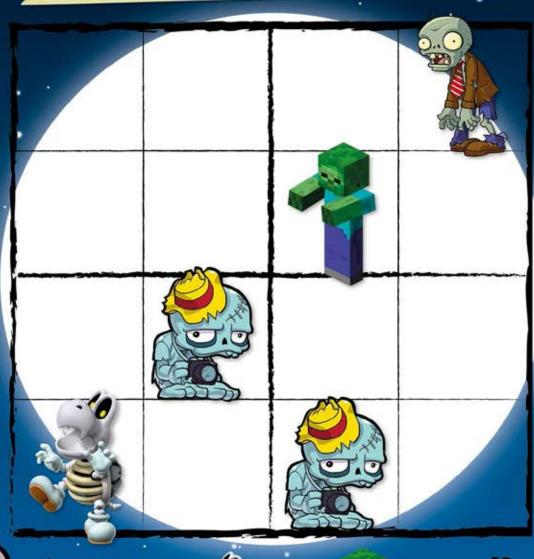

Uh oh... All the zombies are escaping! You need to put them back in the right section of the special Zombie Containment Unit. Here's the sitch these zombies don't like being next to zombies of their own kind. So, you can't keep a Dry Bones zombie in a cell next to another Dry Bones zombie, or a Zomling next to another Zomling -you get the idea.

Zomling

Each 2 x 2 box, as well as each row and column, needs to contain each of the four kinds of zombie (*Minecraft*, Zomling, Dry Bones and *Plants vs Zombies*) in the grid. Can you figure it out?