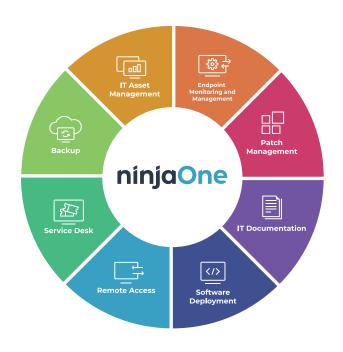

### The Unified IT Operations Platform

The NinjaOne unified IT operations platform gives you everything you need to manage your users and endpoints from a single, centralized console, anywhere in the world.

Unlike siloed solutions, each NinjaOne solution interacts natively with the entire platform, giving a richer, more contextual view into end-user requests, endpoint health, infrastructure, and security.

NinjaOne gives you unparalleled visibility into and control over the entire infrastructure, operations, and support workflows, ensuring technicians are efficient, business users are productive, and employees are happy.

#### **Endpoint Management**

Monitor and manage all your IT assets centrally from anywhere.

ninjaone.com/endpoint-management

#### **IT Asset Management**

Get complete, accurate, and real-time insight into all your

ninjaone.com/it-asset-management

#### **Patch Management**

Automate patching for any internet-connected endpoint.

ninjaone.com/patch-management