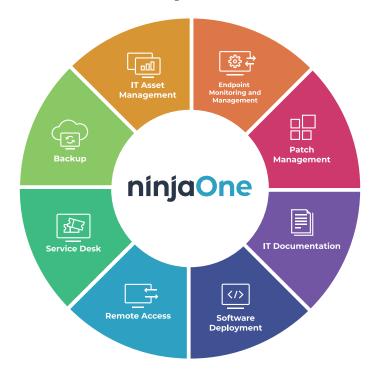

# The Unified IT Operations Platform

100% cloud-based

100% natively integrated solutions

Fast, modern and intuitive UI

Easy to setup, use and manage

#1-rated support

#### **RMM**

The #1-rated RMM designed to reduce costs and increase productivity.

ninjaone.com/rmm

#### **Endpoint Management**

Monitor and manage all your IT assets centrally from anywhere.

ninjaone.com/endpoint-management

#### Patch Management

Automate patching for any internet-connected endpoint.

ninjaone.com/patch-management

#### **Backup**

Protect your critical business data from ransomware attacks.

ninjaone.com/backup

#### Service Desk

Accept, assign, and automate your IT ticketing workflow.

ninjone.com/ticketing-software

# Remote Access

Securely take control of attended or unattended devices

ninjaone.com/remote-access

#### **IT Documentation**

Document device configurations, server setups & other critical IT tasks.

ninjaone.com/it-documentation

# Software Deployment

Install, uninstall, and manage software individually or at scale.

ninjaone.com/endpoint-management

#### **IT Asset Management**

Get complete, accurate, and real-time insight into all your managed IT assets.

ninjaone.com/it-asset-management