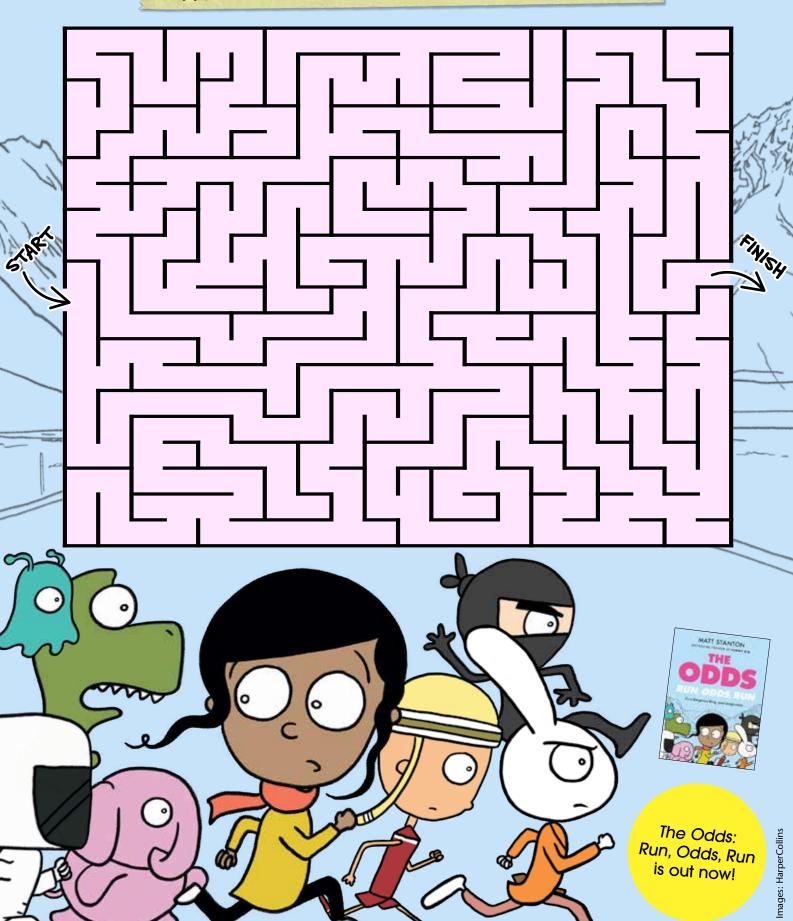

## RUN, ODDS, RUN

RUNNN... GUIDE KIP AND THE ODDS THROUGH THIS MAZE!

Archie loves pizza, and Reddie has a mystery to solve! Can you help Reddie solve the puzzle below?