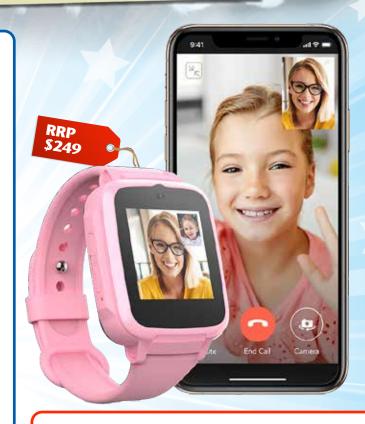

### **PIXBEE VIDEO SMART WATCH**

Yaaass, smart tech and cool gadgets combine! You'll feel like a super spy with the new Pixbee smart watch – the coolest new accessory and must-have tech this summer. The 4G watch features a built-in two-megapixel camera, which means you can make video calls, send and receive texts from your friends, and take fun photos on the go! You can also keep all your fave contacts in one place so you'll never get stuck again.

Speaking of getting stuck... The Pixbee smart watch comes with neat GPS tracking and location sharing. If you're lost, your parents or guardians can use the Pixbee app to find you. And if you accidentally misplace your Pixbee watch (coz, yep we've all been there!) you can use the app to alert you of its last location!

### **COOL DEVICE**

Now the tech side of things is pretty impressive, but we like all the other cool features, like the Step Counter (gotta get those steps in), and the fact that it's available in three rad colours (blue, pink and black). The best part? The Pixbee app is FREE to download on both Apple iOS and Android devices. You just need your own SIM card and you're set!

Pixbees are out now at all JB HiFi stores!

(8)

Pixbee.

KERNE GIPL ACTIVITY BOOK KERNE GIPL ACTIVITY BOOK KERNE GIPL ACTIVITY BOOK