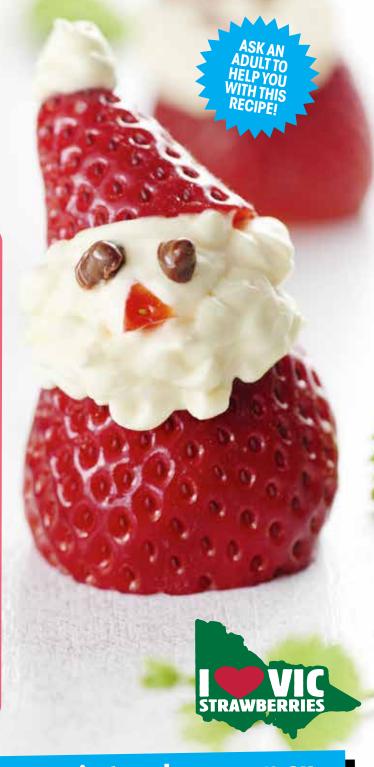

# STRANGERRY CHOSSIAS

Make this super fun (and tasty) recipe with Victorian Strawberries!

Makes: 10

### WHAT TO DO

- 1. With an adult's help, carefully cut the strawberry calyx (green bit) off each strawberry in a straight line. This will be the base of your Santa.
- 2. Cut each strawberry tip off about ¼ of the way in - this will make each Santa 'hat'.
- 3. Place the hazelnut spread and cream into separate small piping bags.

### TO ASSEMBLE

- Poke a hole in the centre of the Santa body (we used a chopstick to do this), and fill with hazelnut spread.
- Place calyx cut end (Santa's 'body') on a serving plate. Carefully top this with a little whipped cream, and pipe on 2 more hazelnut dots for eyes, and a tiny piece of strawberry for a nose.
- Top with Santa's 'hat' piece of strawberry and finish with a small dot of cream for his pompom. Repeat with all the strawberries and serve.