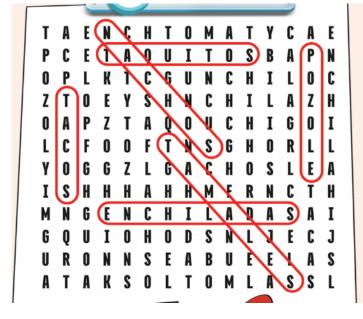

### **Word Search**

S

Lalo and Sergio are helping Abuela and Ronnie Anne decide what Mexican dish to cook for dinner. Find some suggestions in the word search below!

TAQUITOS

For more Nickelodeon aoodness, go to