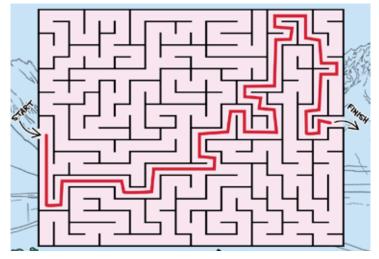

## RUN, ODDS, RUN

RUNNN... GUIDE KIP AND THE ODDS THROUGH THIS MAZE!

Archie loves pizza, and Reddie has a mystery to solve! Can you help Reddie solve the puzzle below?