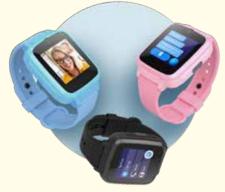

### **PIXBEE VIDEO SMART WATCH**

Yaaass, smart tech and cool gadgets combine! You'll feel like a super spy with the new Pixbee smart watch – the coolest new accessory and must-have tech this summer. The 4G watch features a built-in two-megapixel camera, which means you can make video calls, send and receive texts from your friends, and take fun photos on the go! You can also keep all your fave contacts in one place so you'll never get stuck again.

Speaking of getting stuck... The Pixbee smart watch comes with neat GPS tracking and location sharing. If you're lost, your parents or guardians can use the Pixbee app to find you. And if you accidentally misplace your Pixbee watch (coz, yep we've all been there!) you can use the app to alert you of its last location!

### **COOL DEVICE**

Now the tech side of things is pretty impressive, but we like all the other cool features, like the Step Counter (gotta get those steps in), and the fact that it's available in three rad colours (blue, pink and black). The best part? The Pixbee app is FREE to download on both Apple iOS and Android devices. You just need your own SIM card and you're set!

Pixbees are out now at all JB HiFi stores!

(8)

Pixbee.

KERNE GIPL ACTIVITY BOOK KERNE GIPL ACTIVITY BOOK KERNE GIPL ACTIVITY BOOK