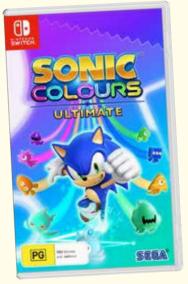

### VIDEOGAMES

SONIC COLOURS: ULTIMATE (XBOX CONSOLES, SWITCH AND PS4)

**☼** XBOX

CAUNCED & COLLION

ENTRY OF THE PARTY OF THE PARTY

LET'S SING 2022 (SWITCH, PS4, PS5 AND XBOX ONE)

L.O.L. SURPRISE! MOVIE NIGHT (SWITCH)