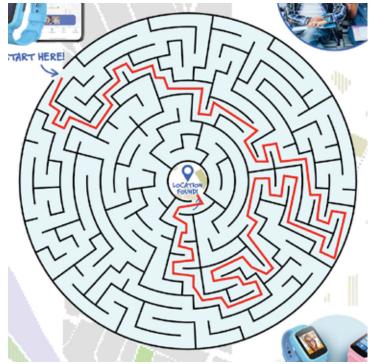

# TOP TECH QUEST

SEND YOUR LOCATION TO YOUR PARENTS WITH HELP FROM YOUR PIXBEE SMARTWATCH!

### **TOP TECH QUEST**