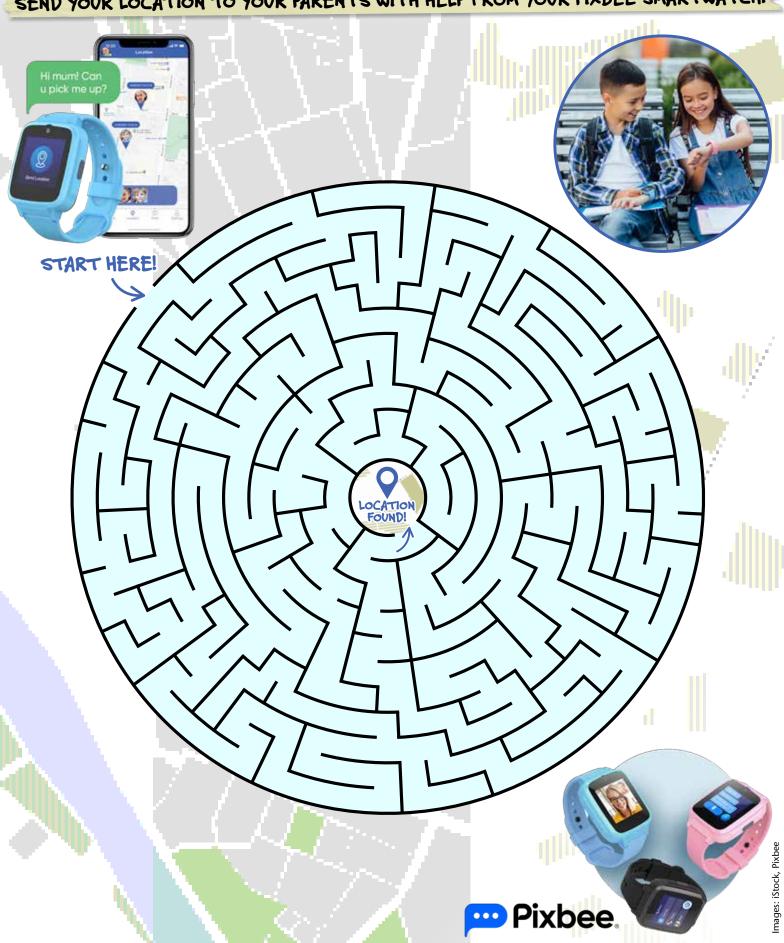

# TOP TECH QUEST

SEND YOUR LOCATION TO YOUR PARENTS WITH HELP FROM YOUR PIXBEE SMARTWATCH!