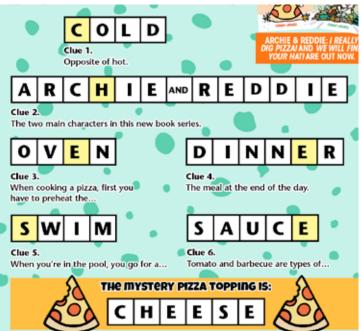

## RUN, ODDS, RUN

RUNNN... GUIDE KIP AND THE ODDS THROUGH THIS MAZE!

Archie loves pizza, and Reddie has a mystery to solve! Can you help Reddie solve the puzzle below?

### Reddie's Rules

- Use the clues to guess the words and write the answer in the boxes.
- The highlighted boxes will spell out a bonus mystery word.
- Write down the bonus word in the space provided. Mystery solved!

Clue 1.

Opposite of hot.

ARCHIE & REDDIE: I REALLY DIG PIZZA! AND WE WILL FIND YOUR HAT! ARE OUT NOW.

Clue 2.

The two main characters in this new book series.

Clue 3.

When cooking a pizza, first you have to preheat the...

Clue 5.

When you're in the pool, you go for a...

Clue 4.

The meal at the end of the day.

Clue 6.

Tomato and barbecue are types of...

LESONE CIPL ACTIVITY BOOK LESONE CIPL ACTIVITY BOOK LESONE CIPL ACTIVITY BOOK